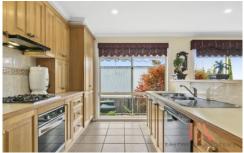

## 3 Timor Place Highton VIC

Situated in a quiet street in the popular suburb of Highton, minutes from local shops and cafes, schools, public transport and within easy access to the Ring Rd, this Steel Plus home was built in 2002 and is sure to impress those looking for low maintenance living whilst still enjoying plenty of zoned living space. Comprising living area over two levels, downstairs provides a formal lounge with gas heater plus an open plan kitchen/dining/family with split system AC and a gas log heater. This area opens out through glass doors to the stunning entertaining area. The timber kitchen has a stainless steel gas cooktop, electric oven, dishwasher and plenty of bench and cupboard space. There is a powder room on this level for guests. Upstairs are three bedrooms, two with built in robes, the master has a walkinrobe and ensuite. The main bathroom has a separate bath and shower and separate toilet. Outdoors is an enclosed entertaining area with plenty of