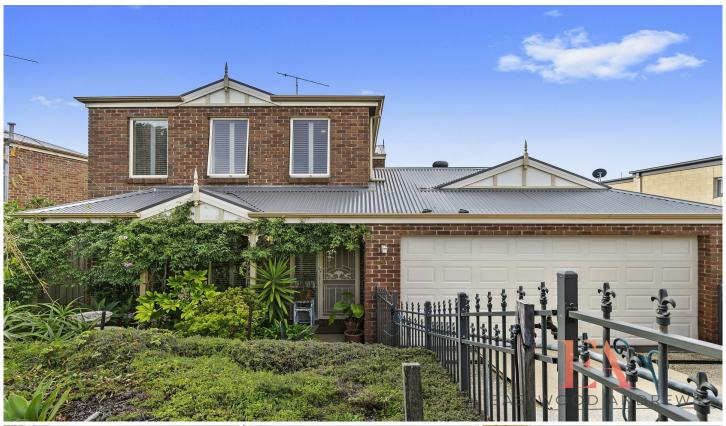

## 3 Timor Place Highton VIC

Situated in a quiet street in the popular suburb of Highton, minutes from local shops and cafes, schools, public transport and within easy access to the Ring Rd, this Steel Plus home was built in 2002 and is sure to impress those looking for low maintenance living whilst still enjoying plenty of zoned living space. Comprising living area over two levels, downstairs provides a formal lounge with gas heater plus an open plan kitchen/dining/family with split system AC and a gas log heater. This area opens out through glass doors to the stunning entertaining area. The timber kitchen has a stainless steel gas cooktop, electric oven, dishwasher and plenty of bench and cupboard space. There is a powder room on this level for guests. Upstairs are three bedrooms, two with built in robes, the master has a walkinrobe and ensuite. The main bathroom has a separate bath and shower and separate toilet. Outdoors is an enclosed entertaining area with plenty of