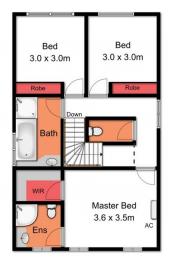

## 3 Timor Place Highton VIC

Situated in a quiet street in the popular suburb of Highton, minutes from local shops and cafes, schools, public transport and within easy access to the Ring Rd, this Steel Plus home was built in 2002 and is sure to impress those looking for low maintenance living whilst still enjoying plenty of zoned living space. Comprising living area over two levels, downstairs provides a formal lounge with gas heater plus an open plan kitchen/dining/family with split system AC and a gas log heater. This area opens out through glass doors to the stunning entertaining area. The timber kitchen has a stainless steel gas cooktop, electric oven, dishwasher and plenty of bench and cupboard space. There is a powder room on this level for guests. Upstairs are three bedrooms, two with built in robes, the master has a walkinrobe and ensuite. The main bathroom has a separate bath and shower and separate toilet. Outdoors is an enclosed entertaining area with plenty of

**Ground Level** 

Upper Level

3 Timor Place

EASTWOOD AN Bighton

Whilst bwrm.com.au has made every attempt to ensure the accuracy of the floor plan contained here, measurements are proximate and no responsibility is taken for any error omission, or mis-statement. This plan is for illustrative purposes only.