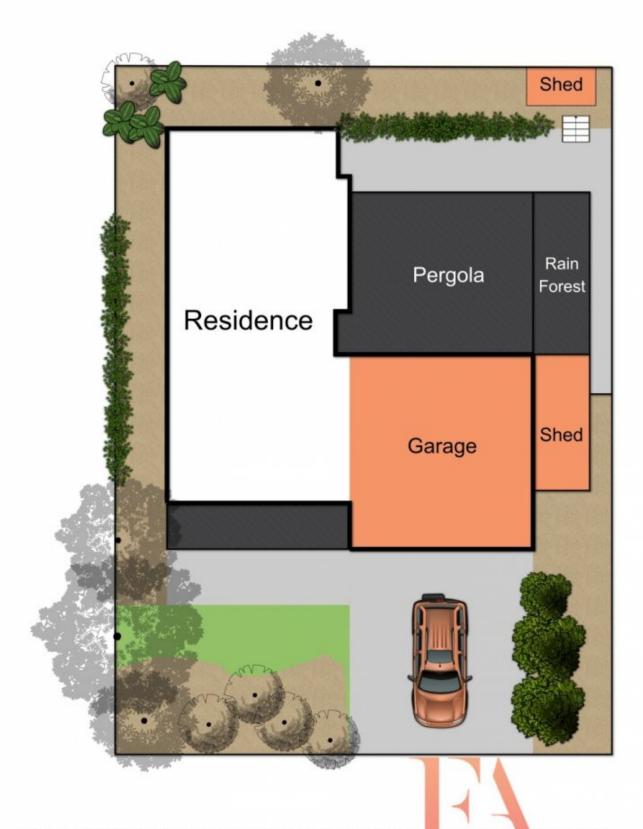

## 3 Timor Place Highton VIC

Situated in a quiet street in the popular suburb of Highton, minutes from local shops and cafes, schools, public transport and within easy access to the Ring Rd, this Steel Plus home was built in 2002 and is sure to impress those looking for low maintenance living whilst still enjoying plenty of zoned living space. Comprising living area over two levels, downstairs provides a formal lounge with gas heater plus an open plan kitchen/dining/family with split system AC and a gas log heater. This area opens out through glass doors to the stunning entertaining area. The timber kitchen has a stainless steel gas cooktop, electric oven, dishwasher and plenty of bench and cupboard space. There is a powder room on this level for guests. Upstairs are three bedrooms, two with built in robes, the master has a walkinrobe and ensuite. The main bathroom has a separate bath and shower and separate toilet. Outdoors is an enclosed entertaining area with plenty of

**Ground Level** 

Upper Level

3 Timor Place

EASTWOOD AN Bighton

Whilst bwrm.com.au has made every attempt to ensure the accuracy of the floor plan contained here, measurements are proximate and no responsibility is taken for any error omission, or mis-statement. This plan is for illustrative purposes only.