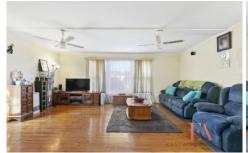

## 31 Watsons Road Newcomb VIC

Boasting a corner allotment of approx. 661sqm, this fantastic weatherboard home has both position and potential. On offer is two generous living areas with gas heating, open plan kitchen/living, neat bathroom and a divine little sunroom leading to undercover pergola. At the rear is a double garage with power and plenty of storage. Currently leased to a long term tenant paying \$290/wk, who is keen to stay on. Multiple development possibilities (STCA), renovate & extend or remove the house & build two. In a suburb which is one of Geelong's highest growth corridors over the past few years, it's an easy walk to Geelong CBD and the Waterfront.