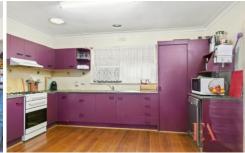

## 31 Watsons Road Newcomb VIC

Boasting a corner allotment of approx. 661sqm, this fantastic weatherboard home has both position and potential. On offer is two generous living areas with gas heating, open plan kitchen/living, neat bathroom and a divine little sunroom leading to undercover pergola. At the rear is a double garage with power and plenty of storage. Currently leased to a long term tenant paying \$290/wk, who is keen to stay on. Multiple development possibilities (STCA), renovate & extend or remove the house & build two. In a suburb which is one of Geelong's highest growth corridors over the past few years, it's an easy walk to Geelong CBD and the Waterfront.