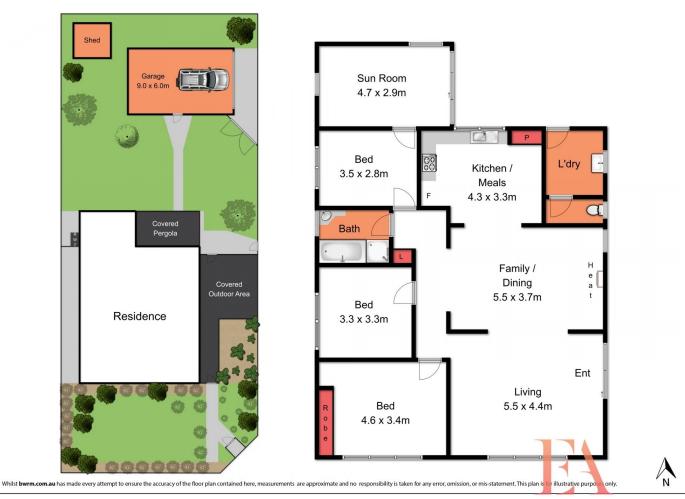

## 31 Watsons Road Newcomb VIC

Boasting a corner allotment of approx. 661sqm, this fantastic weatherboard home has both position and potential. On offer is two generous living areas with gas heating, open plan kitchen/living, neat bathroom and a divine little sunroom leading to undercover pergola. At the rear is a double garage with power and plenty of storage. Currently leased to a long term tenant paying \$290/wk, who is keen to stay on. Multiple development possibilities (STCA), renovate & extend or remove the house & build two. In a suburb which is one of Geelong's highest growth corridors over the past few years, it's an easy walk to Geelong CBD and the Waterfront.