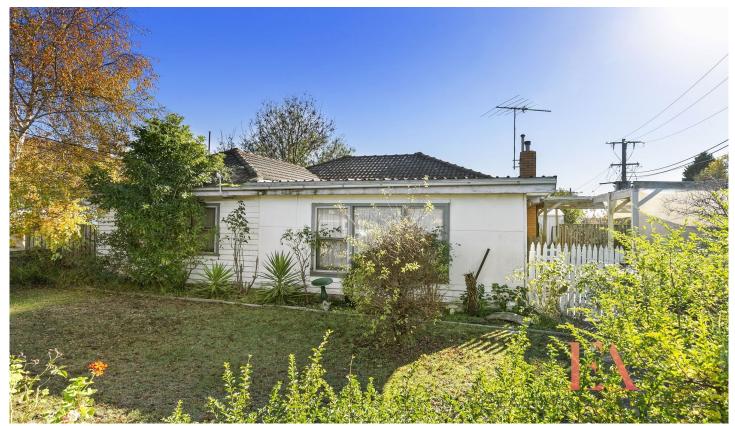

## 31 Watsons Road Newcomb VIC

Boasting a corner allotment of approx. 661sqm, this fantastic weatherboard home has both position and potential. On offer is two generous living areas with gas heating, open plan kitchen/living, neat bathroom and a divine little sunroom leading to undercover pergola. At the rear is a double garage with power and plenty of storage. Currently leased to a long term tenant paying \$290/wk, who is keen to stay on. Multiple development possibilities (STCA), renovate & extend or remove the house & build two. In a suburb which is one of Geelong's highest growth corridors over the past few years, it's an easy walk to Geelong CBD and the Waterfront.