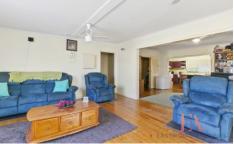

## 31 Watsons Road Newcomb VIC

Boasting a corner allotment of approx. 661sqm, this fantastic weatherboard home has both position and potential. On offer is two generous living areas with gas heating, open plan kitchen/living, neat bathroom and a divine little sunroom leading to undercover pergola. At the rear is a double garage with power and plenty of storage. Currently leased to a long term tenant paying \$290/wk, who is keen to stay on. Multiple development possibilities (STCA), renovate & extend or remove the house & build two. In a suburb which is one of Geelong's highest growth corridors over the past few years, it's an easy walk to Geelong CBD and the Waterfront.