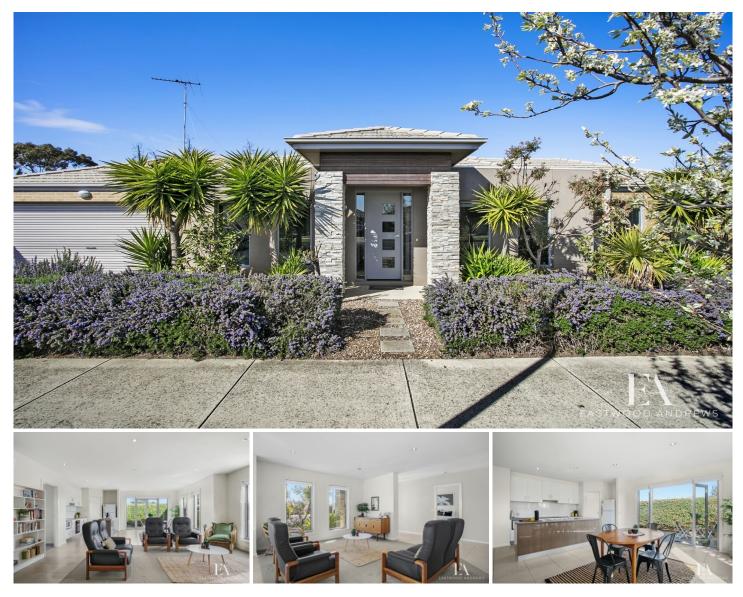

## 177 Heyers Road Grovedale VIC

Built in 2009, modern townhouse is situated in undoubtedly one of Geelong's most popular suburbs, minutes from local shops, train station, Deakin University, within easy access to the Ring Rd and only ten minutes to Geelong CBD and coastal areas.

This home makes the perfect choice for both owner occupiers and investors, with a potential rental income of \$360 - \$370 per week. Comprising open plan kitchen/dining/family with a split system air-conditioner . The kitchen provides plenty of bench and cupboard space, walk in pantry, electric oven/cooktop and a dual drawer dishwasher. There are three good sized bedrooms, the master has a walk in robe and ensuite. The main bathroom provides a separate bath and shower, separate toilet. Outdoors is a private courtyard, perfect for sitting outside for a morning coffee. The double garage is remote controlled and has internal access. Allotment approx.

## 3 🛤 2 🚔 2 🚘

Land Size : 385 sqm

: https://www.eastwoodandrews.com.au/sale/ vic/geelong-district/grovedale/residential/tow nhouse/5927657

View

Nicole Andrews 03 5201 0575

Amanda Frick 03 52010575

177 Heyers Road, Grovedale