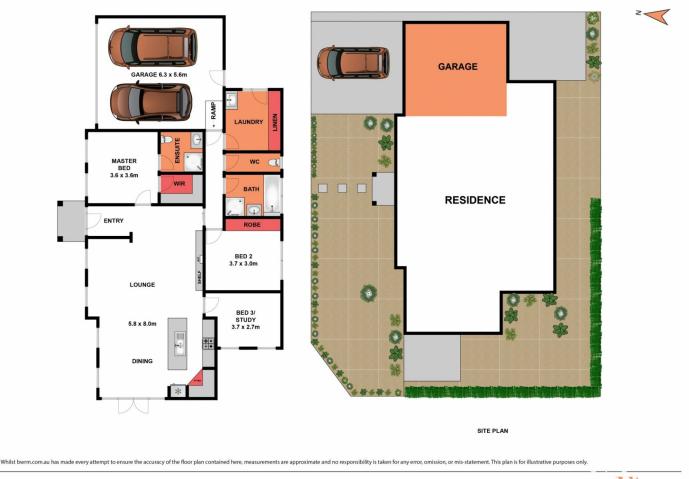

This home makes the perfect choice for both owner occupiers and investors, with a potential rental income of \$360 - \$370 per week. Comprising open plan kitchen/dining/family with a split system air-conditioner . The kitchen provides plenty of bench and cupboard space, walk in pantry, electric oven/cooktop and a dual drawer dishwasher. There are three good sized bedrooms, the master has a walk in robe and ensuite. The main bathroom provides a separate bath and shower, separate toilet. Outdoors is a private courtyard, perfect for sitting outside for a morning coffee. The double garage is remote controlled and has internal access. Allotment approx.

## 3 🛤 2 🚔 2 🚘

Land Size : 385 sqm

: https://www.eastwoodandrews.com.au/sale/ vic/geelong-district/grovedale/residential/tow nhouse/5927657

View

Nicole Andrews 03 5201 0575

Amanda Frick 03 52010575

177 Heyers Road, Grovedale