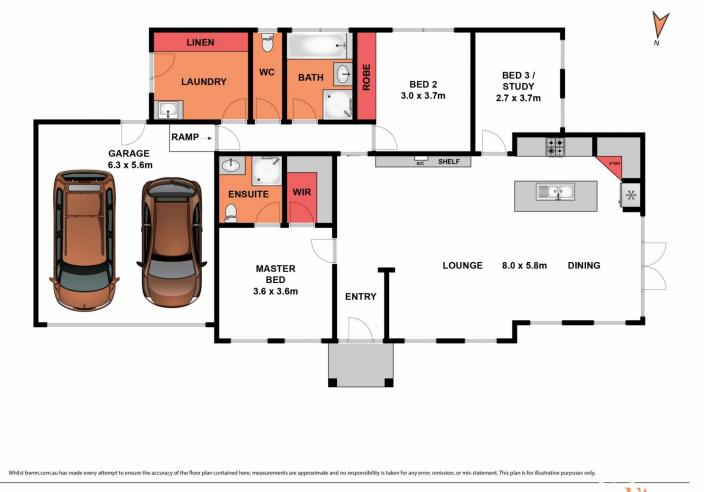

This home makes the perfect choice for both owner occupiers and investors, with a potential rental income of \$360 - \$370 per week. Comprising open plan kitchen/dining/family with a split system air-conditioner . The kitchen provides plenty of bench and cupboard space, walk in pantry, electric oven/cooktop and a dual drawer dishwasher. There are three good sized bedrooms, the master has a walk in robe and ensuite. The main bathroom provides a separate bath and shower, separate toilet. Outdoors is a private courtyard, perfect for sitting outside for a morning coffee. The double garage is remote controlled and has internal access. Allotment approx.

## 3 🛤 2 🚔 2 🚘

Land Size : 385 sqm

: https://www.eastwoodandrews.com.au/sale/ vic/geelong-district/grovedale/residential/tow nhouse/5927657

View

Nicole Andrews 03 5201 0575

Amanda Frick 03 52010575

177 Heyers Road, Grovedale