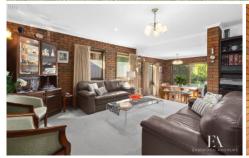

The split level, double brick family home comprises of a formal lounge with gas wall furnace, and adjoining dining room, kitchen/family room open living with plenty of cupboard space, an electric cooktop, electric double oven and dishwasher. There are three bedrooms, the master is at the front of the property with an ensuite and walk through robes. The remaining two bedrooms are zoned towards the rear of the home and both have built in robes. The family bathroom provides a separate bath and shower and separate toilet.