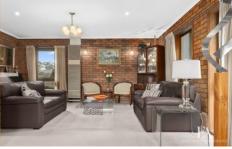

The split level, double brick family home comprises of a formal lounge with gas wall furnace, and adjoining dining room, kitchen/family room open living with plenty of cupboard space, an electric cooktop, electric double oven and dishwasher. There are three bedrooms, the master is at the front of the property with an ensuite and walk through robes. The remaining two bedrooms are zoned towards the rear of the home and both have built in robes. The family bathroom provides a separate bath and shower and separate toilet.