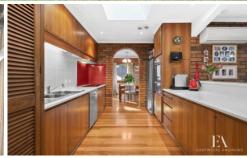

The split level, double brick family home comprises of a formal lounge with gas wall furnace, and adjoining dining room, kitchen/family room open living with plenty of cupboard space, an electric cooktop, electric double oven and dishwasher. There are three bedrooms, the master is at the front of the property with an ensuite and walk through robes. The remaining two bedrooms are zoned towards the rear of the home and both have built in robes. The family bathroom provides a separate bath and shower and separate toilet.