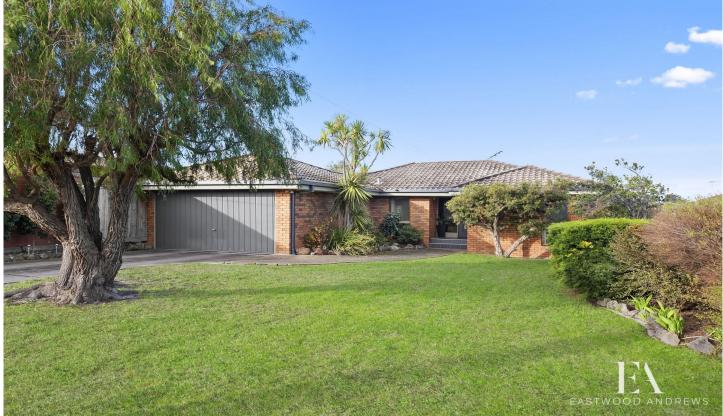

## 53 Bieske Road Grovedale VIC

Situated in a quiet street, minutes to local shops and shopping centre, schools and sporting reserves, bus stop, 10 minutes to the train station, the Ring Road, Surf Coast Highway and Geelong CBD, this convenient location is sure to appeal.

There is a side drive providing access to the double garage as well as additional offstreet parking. The rear yard

3 🗀 2 🔓 2 🖨

**Price** : \$ 530,000 **Land Size** : 775 sgm

View : https://www.eastwoodandrews.com.au/sale/