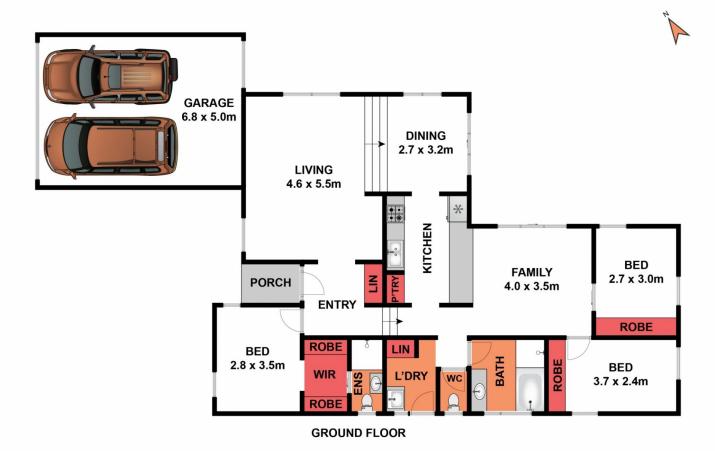

The split level, double brick family home comprises of a formal lounge with gas wall furnace, and adjoining dining room, kitchen/family room open living with plenty of cupboard space, an electric cooktop, electric double oven and dishwasher. There are three bedrooms, the master is at the front of the property with an ensuite and walk through robes. The remaining two bedrooms are zoned towards the rear of the home and both have built in robes. The family bathroom provides a separate bath and shower and separate toilet.

There is a side drive providing access to the double garage as well as additional offstreet parking. The rear yard

3 🗀 2 🔓 2 🖨

**Price** : \$ 530,000 **Land Size** : 775 sgm

View : https://www.eastwoodandrews.com.au/sale/