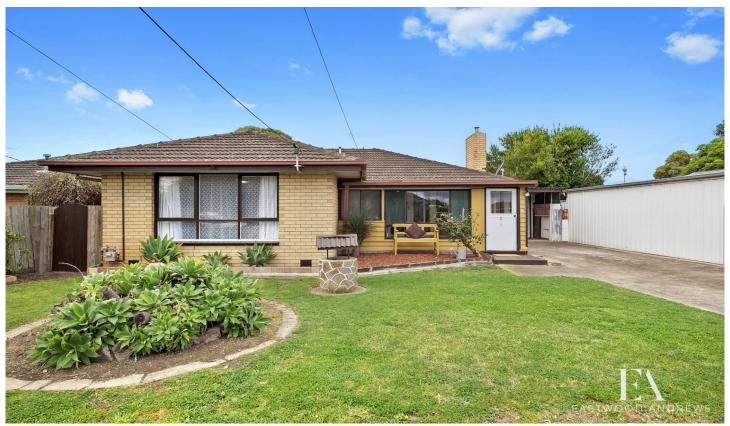

## 2 Bain Court Newcomb VIC

Situated in a quiet court location, minutes to local shops, schools and public transport, on the edge of East Geelong and Geelong CBD, and only 10 minutes to coastal areas. This BV home is offered in neat condition however provides the opportunity for someone to renovate/extend or develop the site. The home provides a formal lounge with laminate flooring and reverse cycle airconditioner, kitchen/meals, 3 good sized bedrooms - 2 with built in robes, one with freestanding robe which will remain, bathroom with separate bath and shower and separate toilet. Outdoors is a large rear yard with established fruit trees and a carport for a single car. Allotment approx 739sqm. Roll up your sleeves and put some time and money into renovations and you can drastically increase the value here, or start from scratch and build a new home or townhouses STCA. There are several options offered, make sure you put this on your list and secure a property in this popular location!

3 📭 1 🖺 1 🗬

**Price** : \$ 450,000 Land Size: 739 sqm

View : https://www.eastwoodandrews.com.au/sale/

vic/geelong-district/newcomb/residential/hou

se/5927670

**Nicole Andrews** 03 5201 0575

**Amanda Frick** 03 52010575