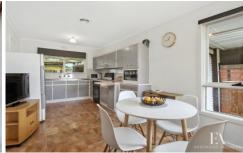

## 2 Bain Court Newcomb VIC

Situated in a quiet court location, minutes to local shops, schools and public transport, on the edge of East Geelong and Geelong CBD, and only 10 minutes to coastal areas. This BV home is offered in neat condition however provides the opportunity for someone to renovate/extend or develop the site. The home provides a formal lounge with laminate flooring and reverse cycle airconditioner, kitchen/meals, 3 good sized bedrooms - 2 with built in robes, one with freestanding robe which will remain, bathroom with separate bath and shower and separate toilet. Outdoors is a large rear yard with established fruit trees and a carport for a single car. Allotment approx 739sqm. Roll up your sleeves and put some time and money into renovations and you can drastically increase the value here, or start from scratch and build a new home or townhouses STCA. There are several options offered, make sure you put this on your list and secure a property in this popular location!