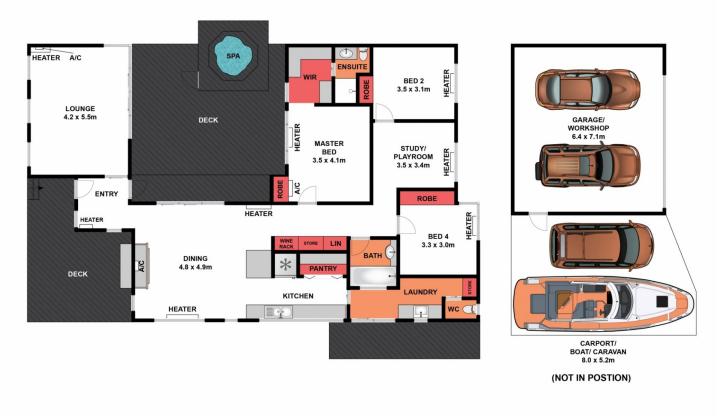

Renovated with a sustainable design in mind and offering a large family-friendly floorplan, this home boasts four bedrooms and two living areas, master with WIR and ensuite, an enticing wide entrance, warm formal living room, open plan living and dining adjoining a renovated kitchen with stainless steel appliances and modern fittings, chic central bathroom, separate laundry, expansive decked entertaining area, outdoor spa, double lock up garage and additional off street parking, suitable for a boat or caravan.

Other features include: Outdoor spa, optimal hydronic heating, Coonara wood fire, split system heating and

| 4 🎮 2 🖕 4 🛱 |
|-------------|
|-------------|

Land Size View

Land Size : 713 sqm

: https://www.eastwoodandrews.com.au/sale/ vic/geelong-district/east-geelong/residential/ house/5927671