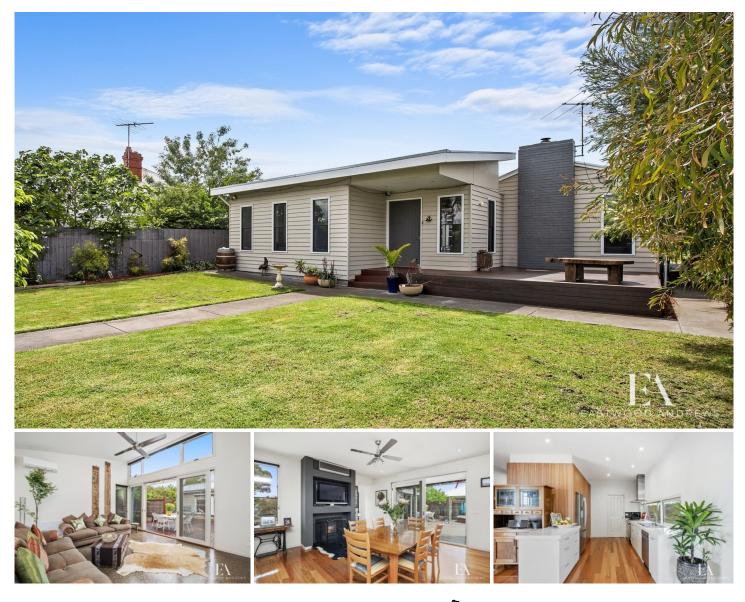

## 281 McKillop Street East Geelong VIC

If you haven't yet been introduced to the charisma of East Geelong, let this be your starting point. This substantial allotment of 713 m2 (approx.) is nestled in a wide, tree lined street full of period homes, only a short walk to the Waterfront and Botanical Gardens and will surprise and delight the most fussiest of buyers.

Renovated with a sustainable design in mind and offering a large family-friendly floorplan, this home boasts four bedrooms and two living areas, master with WIR and ensuite, an enticing wide entrance, warm formal living room, open plan living and dining adjoining a renovated kitchen with stainless steel appliances and modern fittings, chic central bathroom, separate laundry, expansive decked entertaining area, outdoor spa, double lock up garage and additional off street parking, suitable for a boat or caravan.

Other features include: Outdoor spa, optimal hydronic heating, Coonara wood fire, split system heating and

| 4 🎮 2 🖕 4 🛱 |
|-------------|
|-------------|

Land Size View

Land Size : 713 sqm

: https://www.eastwoodandrews.com.au/sale/ vic/geelong-district/east-geelong/residential/ house/5927671