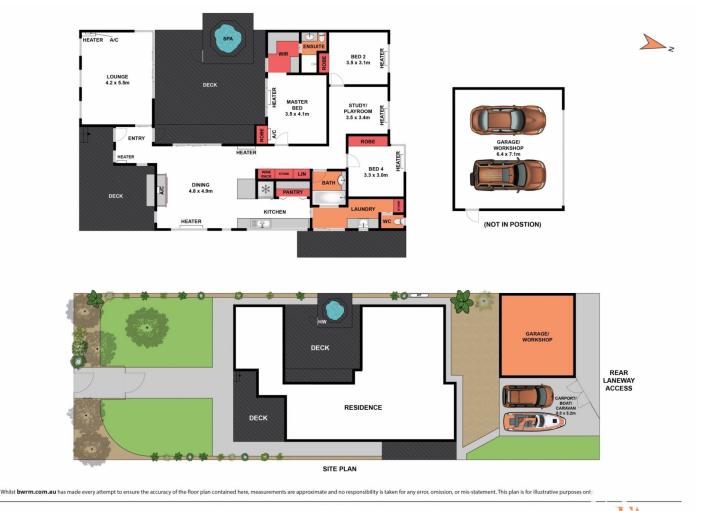

Renovated with a sustainable design in mind and offering a large family-friendly floorplan, this home boasts four bedrooms and two living areas, master with WIR and ensuite, an enticing wide entrance, warm formal living room, open plan living and dining adjoining a renovated kitchen with stainless steel appliances and modern fittings, chic central bathroom, separate laundry, expansive decked entertaining area, outdoor spa, double lock up garage and additional off street parking, suitable for a boat or caravan.

Other features include: Outdoor spa, optimal hydronic heating, Coonara wood fire, split system heating and

| 4 🎮 2 🖕 4 🛱 |
|-------------|
|-------------|

Land Size View

Land Size : 713 sqm

: https://www.eastwoodandrews.com.au/sale/ vic/geelong-district/east-geelong/residential/ house/5927671

Amanda Frick 03 52010575

Nicole Andrews 03 5201 0575

Whilst bwrm.com.au has made every attempt to ensure the accuracy of the floor plan contained here, measurements are approximate and no responsibility is taken for any error, omission, or mis-statement. This plan is for illustrative purposes only