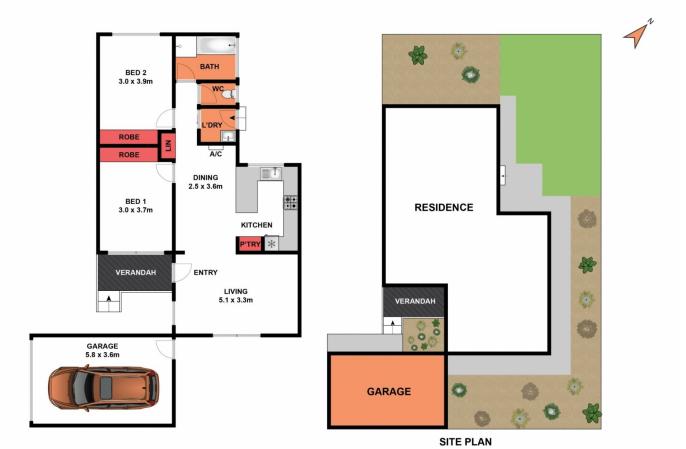

Featuring two substantial bedrooms with built in robes, a brand new kitchen with stainless steel appliances and dishwasher, open plan living and dining, updated central bathroom, separate laundry, split system heating and cooling, polished floorboards throughout, new carpets and freshly painted. Outside has the added benefits of a single lock up garage and a north facing, secure rear yard.

Amanda Frick 03 52010575

Nicole Andrews 03 5201 0575

Whilst bwrm.com.au has made every attempt to ensure the accuracy of the floor plan contained here, measurements are approximate and no responsibility is taken for any error, omission, or mis-statement. This plan is for illustrative purposes only

## Unit 5/35 Mundy Street, Geelong

Whilst bwrm.com.au has made every attempt to ensure the accuracy of the floor plan contained here, measurements are approximate and no responsibility is taken for any error, omission, or mis-statement. This plan is for illustrative purposes only