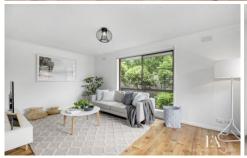

Featuring two substantial bedrooms with built in robes, a brand new kitchen with stainless steel appliances and dishwasher, open plan living and dining, updated central bathroom, separate laundry, split system heating and cooling, polished floorboards throughout, new carpets and freshly painted. Outside has the added benefits of a single lock up garage and a north facing, secure rear yard.