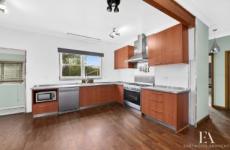

Comprising a formal lounge, updated kitchen/dining, four spacious bedrooms, partly renovated bathroom with shower and modern vanity. Outdoors, there is a side drive to a single garage and a private north facing rear yard. Allotment approximately 556sqm.