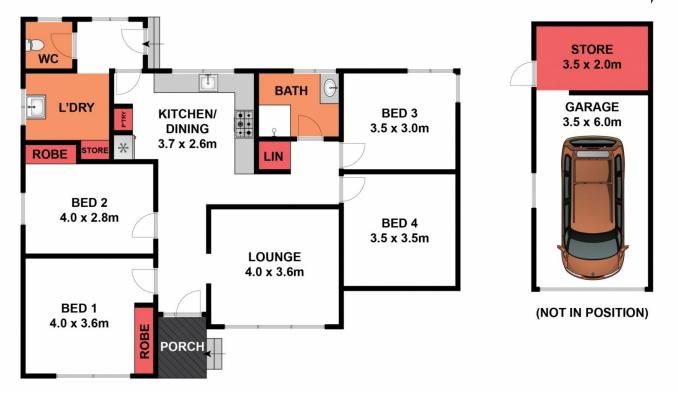

Comprising a formal lounge, updated kitchen/dining, four spacious bedrooms, partly renovated bathroom with shower and modern vanity. Outdoors, there is a side drive to a single garage and a private north facing rear yard. Allotment approximately 556sqm.

## **8 Loftus Street, East Geelong**

(NOT IN POSITION)

Whilst bwrm.com.au has made every attempt to ensure the accuracy of the floor plan contained here, measurements are approximate and no responsibility is taken for any error, omission, or mis-statement. This plan is for illustrative purposes only

## **8 Loftus Street, East Geelong**