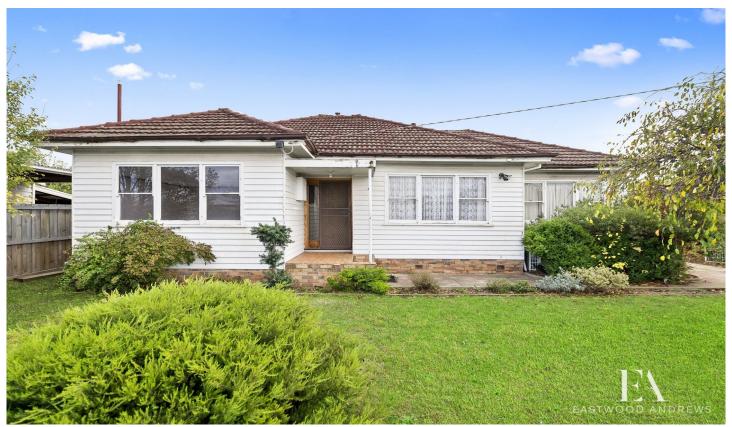

## **8 Loftus Street East Geelong VIC**

Yes, this home does require some work to be finished, but there is money to be made by the savvy renovator. Situated in a quiet street, minutes to locals shops, schools and sporting reserves and walking distance to the CBD and waterfront, this 1950's weatherboard home is awaiting its new owner. With further scope for renovations, the home is liveable as is however provides the opportunity for someone to move in, finish off the renovations started by the current owners and further increase the value of this property.

Comprising a formal lounge, updated kitchen/dining, four spacious bedrooms, partly renovated bathroom with shower and modern vanity. Outdoors, there is a side drive to a single garage and a private north facing rear yard. Allotment approximately 556sqm.

Offered at an affordable entry price for East Geelong, this home has so much potential. Inspect and imagine the

4 🕒 1 🔓 2 🗬

**Price** : \$ 520,000 **Land Size** : 556 sqm

View : https://www.eastwoodandrews.com.au/sale/ vic/geelong-district/east-geelong/residential/