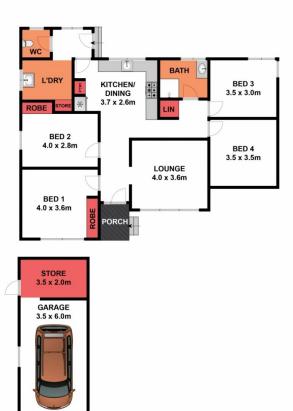

Comprising a formal lounge, updated kitchen/dining, four spacious bedrooms, partly renovated bathroom with shower and modern vanity. Outdoors, there is a side drive to a single garage and a private north facing rear yard. Allotment approximately 556sqm.

## **8 Loftus Street, East Geelong**

(NOT IN POSITION)

Whilst bwrm.com.au has made every attempt to ensure the accuracy of the floor plan contained here, measurements are approximate and no responsibility is taken for any error, omission, or mis-statement. This plan is for illustrative purposes only

## **8 Loftus Street, East Geelong**