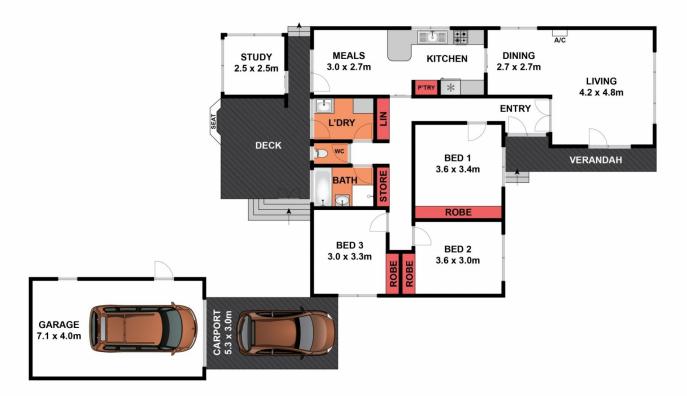

## 13 Roycroft Avenue Highton VIC

Situated in the highly popular suburb of Highton, walking distance to local shops, schools and sporting reserves, 10 minutes to Geelong CBD and coastal areas and within easy access of the Melbourne Ring Rd, this property makes the perfect purchase for the astute purchaser wanting to secure a home of their own at an affordable price. Certain to suit first home buyers, families and investors, with a potential rental income of \$380 per week. Comprising a spacious L- shaped lounge/dining room with polished floorboards, kitchen/meals area with plenty of cupboard and bench space, dishwasher, electric cooktop and electric stove. There are three generous bedrooms each with built in robes, a central renovated bathroom with separate spa bath and shower, modern vanity and separate toilet.

Extras include ducted heating, airconditioner and solar panels to keep the electricity bills manageable.

3 📭 1 🖺 2 🗬

**Price** : \$ 500,000 **Land Size** : 652 sqm

View : https://www.eastwoodandrews.com.au/sale/

vic/geelong-district/highton/residential/hous

e/5927699

Nicole Andrews 03 5201 0575

Whilst bwrm.com.au has made every attempt to ensure the accuracy of the floor plan contained here, measurements are approximate and no responsibility is taken for any error, omission, or mis-statement. This plan is for illustrative purposes only

## 13 Roycroft Avenue, Highton

Whilst bwrm.com.au has made every attempt to ensure the accuracy of the floor plan contained here measurements are approximate and no responsibility is taken for any error, omission, or mis-statement. This plan is for illustrative purposes only