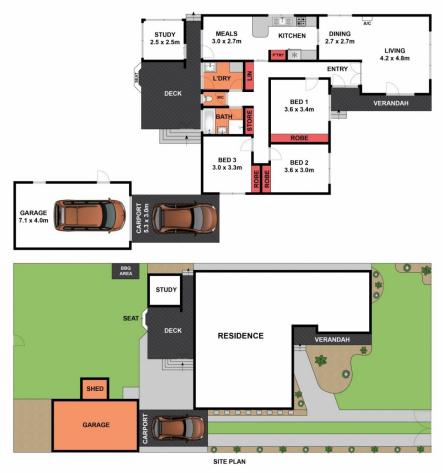

ishwasher, electric cooktop and electric stove. There are three generous bedrooms each with built in robes, a central renovated bathroom with separate spa bath and shower, modern vanity and separate toilet.

Extras include ducted heating, airconditioner and solar panels to keep the electricity bills manageable.

3 📭 1 🖺 2 🗬

**Price** : \$ 500,000 **Land Size** : 652 sqm

View : https://www.eastwoodandrews.com.au/sale/

vic/geelong-district/highton/residential/hous

e/5927699



Nicole Andrews 03 5201 0575





Whilst bwrm.com.au has made every attempt to ensure the accuracy of the floor plan contained here, measurements are approximate and no responsibility is taken for any error, omission, or mis-statement. This plan is for illustrative purposes only

## 13 Roycroft Avenue, Highton







Whilst bwrm.com.au has made every attempt to ensure the accuracy of the floor plan contained here measurements are approximate and no responsibility is taken for any error, omission, or mis-statement. This plan is for illustrative purposes only

## 13 Roycroft Avenue, Highton