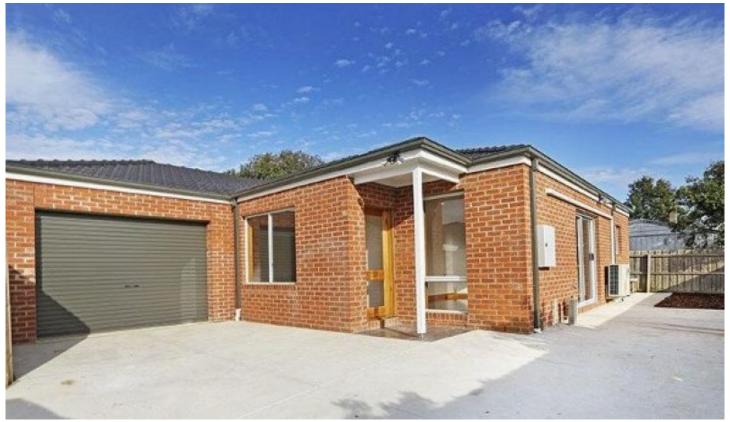

## 2/6 Loris Close Grovedale VIC

This low maintenance townhouse makes the perfect choice for both owner occupiers and investors, with a potential rental income of \$370 per week.

Situated on its own allotment, with no shared land, the property offers seclusion and privacy in an extremely convenient location, minutes to the train station, shops, schools and only 10 minutes to town. Providing plenty of space inside with an open plan kitchen/dining/family area with stunning Brushbox timber flooring and plenty of natural light. A reverse cycle airconditioner provides all year round comfort. The kitchen has plenty of cupboard space, stainless steel 900mm freestanding oven and a dishwasher. There are three bedrooms, two with built in robes, master with walk in robe and ensuite. The central bathroom has a separate bath and shower and separate toilet. Recently painted, there is truly nothing to do but move in and enjoy the lifestyle this property and location