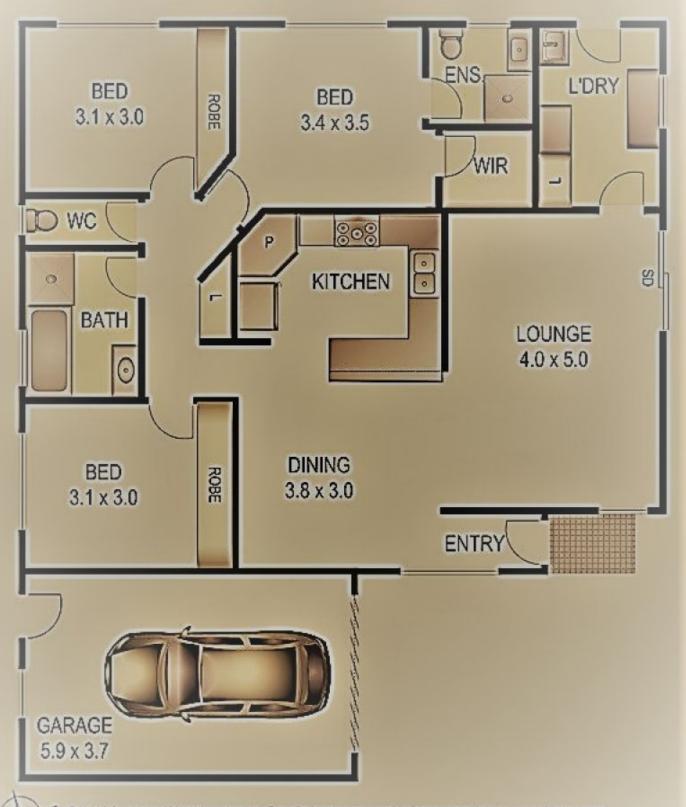

## 2/6 Loris Close Grovedale VIC

This low maintenance townhouse makes the perfect choice for both owner occupiers and investors, with a potential rental income of \$370 per week.

Situated on its own allotment, with no shared land, the property offers seclusion and privacy in an extremely convenient location, minutes to the train station, shops, schools and only 10 minutes to town. Providing plenty of space inside with an open plan kitchen/dining/family area with stunning Brushbox timber flooring and plenty of natural light. A reverse cycle airconditioner provides all year round comfort. The kitchen has plenty of cupboard space, stainless steel 900mm freestanding oven and a dishwasher. There are three bedrooms, two with built in robes, master with walk in robe and ensuite. The central bathroom has a separate bath and shower and separate toilet. Recently painted, there is truly nothing to do but move in and enjoy the lifestyle this property and location

3 📭 2 🖺 1 😭

**Price**: \$407,000

**View :** https://www.eastwoodandrews.com.au/sale/vic/g eelong-district/grovedale/residential/townhouse/5

927701

Nicole Andrews 03 5201 0575

"This plan is for promotional & illustrative purposes only. Every effort is made to ensure precision in measurements, however accuracy is not guaranteed."