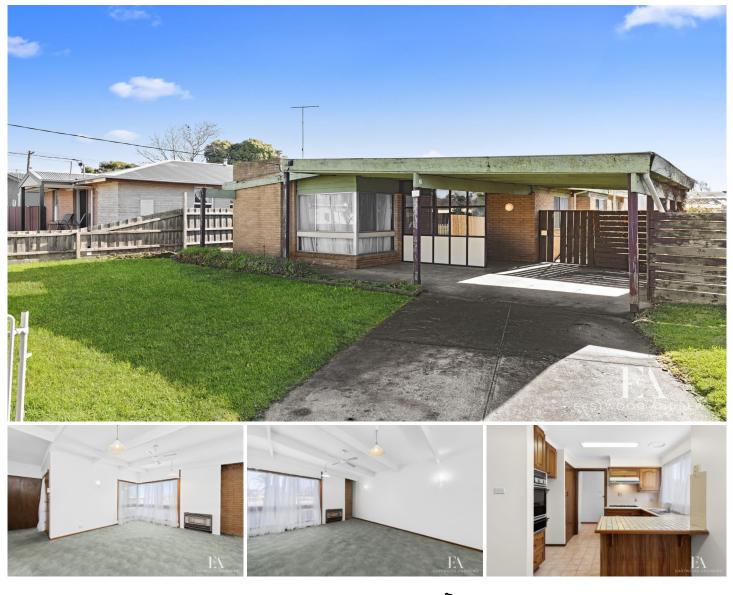

## 48 Pioneer Road Grovedale VIC

Situated within walking distance to Waurn Ponds shopping Centre, medical facilities, local schools and public transport, and only a 10 minute drive to Torquay or into town, this home is close to everything. Perfect for a first home buyer or investor, with a potential rental income of \$370/week. Presented in original condition, this home offers the opportunity to renovate or demolish and build new and drastically increase the value of your asset.

Comprising a formal lounge, kitchen/dining with gas wall oven and gas cooktop. There are 3 bedrooms each with built in robes and the bathroom provides a separate bath and shower, and separate toilet.

Outdoors is a carport for undercover parking and a secure rear yard with large steel storage shed. Allotment approx 580sqm.