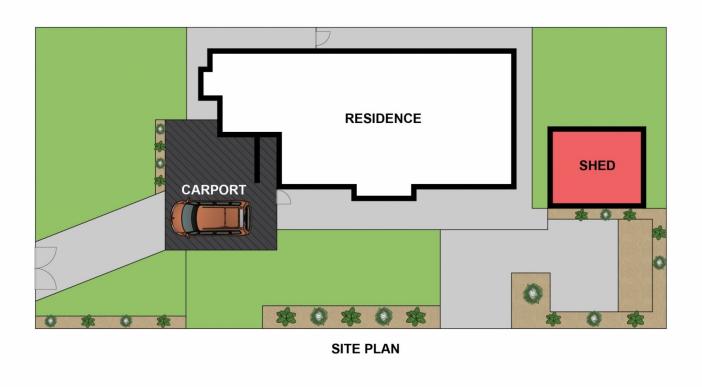

Comprising a formal lounge, kitchen/dining with gas wall oven and gas cooktop. There are 3 bedrooms each with built in robes and the bathroom provides a separate bath and shower, and separate toilet.

Outdoors is a carport for undercover parking and a secure rear yard with large steel storage shed. Allotment approx 580sqm.

View

Land Size : 580 sqm

: https://www.eastwoodandrews.com.au/sale/ vic/geelong-district/grovedale/residential/ho use/5927703

**Nicole Andrews** 03 5201 0575

Whilst bwrm.com.au has made every attempt to ensure the accuracy of the floor plan contained here, measurements are approximate and no responsibility is taken for any error, omission, or mis-statement. This plan is for illustrative purposes only

## 48 Pioneer Road, Grovedale

Whilst bwrm.com.au has made every attempt to ensure the accuracy of the floor plan contained here, measurements are approximate and no responsibility is taken for any error, omission, or mis-statement. This plan is for illustrative purposes only