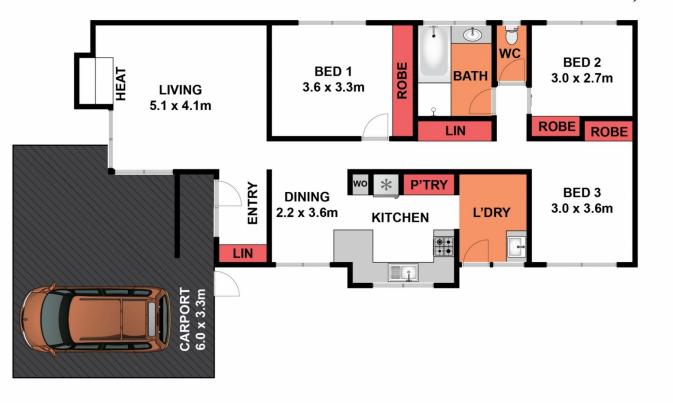

Comprising a formal lounge, kitchen/dining with gas wall oven and gas cooktop. There are 3 bedrooms each with built in robes and the bathroom provides a separate bath and shower, and separate toilet.

Outdoors is a carport for undercover parking and a secure rear yard with large steel storage shed. Allotment approx 580sqm.

View

Land Size : 580 sqm

: https://www.eastwoodandrews.com.au/sale/ vic/geelong-district/grovedale/residential/ho use/5927703

**Nicole Andrews** 03 5201 0575

Whilst bwrm.com.au has made every attempt to ensure the accuracy of the floor plan contained here, measurements are approximate and no responsibility is taken for any error, omission, or mis-statement. This plan is for illustrative purposes only

## 48 Pioneer Road, Grovedale

Whilst bwrm.com.au has made every attempt to ensure the accuracy of the floor plan contained here, measurements are approximate and no responsibility is taken for any error, omission, or mis-statement. This plan is for illustrative purposes only