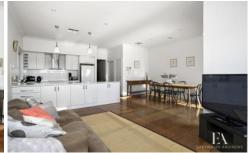

On offer are 3 spacious bedrooms, master with full size ensuite and walk in robe, second and third bedrooms are both generous in size and have built in robes, large central bathroom with full size bath and ample lighting, modern and newly renovated kitchen featuring stainless steel appliances, beautiful floorboards. The sun filled, North facing living area is warm and welcoming, taking advantage of the northern sunshine, additional formal living room, laundry and ample storage throughout the home.