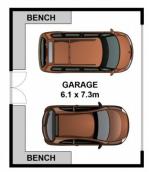

Stepping outside we have a North facing backyard perfect for relaxing or entertaining, DLUG with extra width, keyless

3 📭 2 🔓 2 🖨

**Price** : \$ 691,000 Land Size: 350 sqm

View : https://www.eastwoodandrews.com.au/sale/

vic/geelong-district/east-geelong/residential/

townhouse/5927704

**Amanda Frick** 03 52010575

**Nicole Andrews** 03 5201 0575

(NOT IN POSITION)

Whilst bwrm.com.au has made every attempt to ensure the accuracy of the floor plan contained here, measurements are approximate and no responsibility is taken for any error, omission, or mis-statement. This plan is for illustrative purposes only.