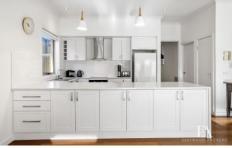

On offer are 3 spacious bedrooms, master with full size ensuite and walk in robe, second and third bedrooms are both generous in size and have built in robes, large central bathroom with full size bath and ample lighting, modern and newly renovated kitchen featuring stainless steel appliances, beautiful floorboards. The sun filled, North facing living area is warm and welcoming, taking advantage of the northern sunshine, additional formal living room, laundry and ample storage throughout the home.