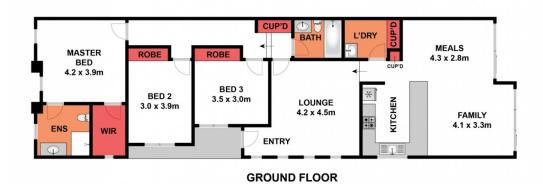

On offer are 3 spacious bedrooms, master with full size ensuite and walk in robe, second and third bedrooms are both generous in size and have built in robes, large central bathroom with full size bath and ample lighting, modern and newly renovated kitchen featuring stainless steel appliances, beautiful floorboards. The sun filled, North facing living area is warm and welcoming, taking advantage of the northern sunshine, additional formal living room, laundry and ample storage throughout the home.

Stepping outside we have a North facing backyard perfect for relaxing or entertaining, DLUG with extra width, keyless

3 📭 2 🔓 2 🖨

**Price** : \$ 691,000 Land Size: 350 sqm

View : https://www.eastwoodandrews.com.au/sale/

vic/geelong-district/east-geelong/residential/

townhouse/5927704

**Amanda Frick** 03 52010575

**Nicole Andrews** 03 5201 0575

(NOT IN POSITION)

Whilst bwrm.com.au has made every attempt to ensure the accuracy of the floor plan contained here, measurements are approximate and no responsibility is taken for any error, omission, or mis-statement. This plan is for illustrative purposes only.