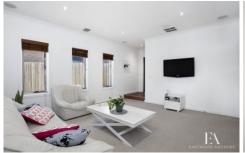

On offer are 3 spacious bedrooms, master with full size ensuite and walk in robe, second and third bedrooms are both generous in size and have built in robes, large central bathroom with full size bath and ample lighting, modern and newly renovated kitchen featuring stainless steel appliances, beautiful floorboards. The sun filled, North facing living area is warm and welcoming, taking advantage of the northern sunshine, additional formal living room, laundry and ample storage throughout the home.