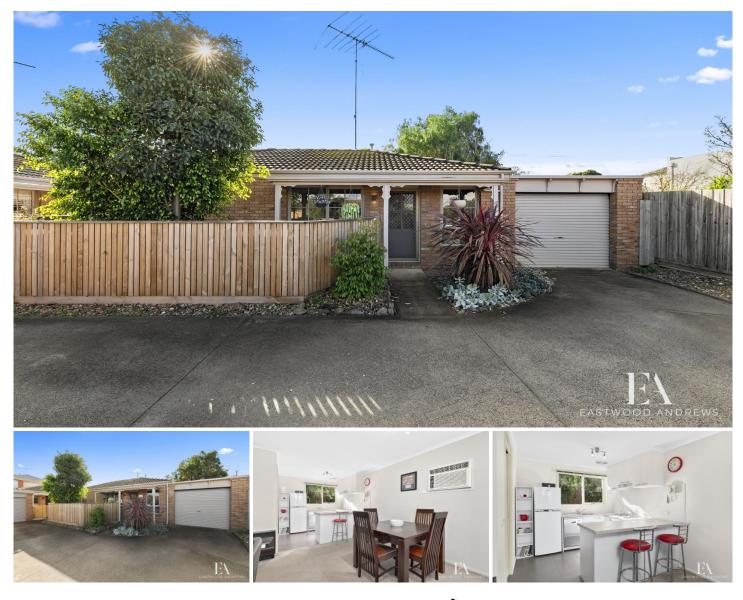

## 5/15 Mundy Street Geelong VIC

This adorable two bedroom home offers low maintenance living, with a short stroll to the City, South Geelong Train Station, Kardinia Park and many other shops, cafes and restaurants. Lovingly updated and styled to perfection, this home offers the comforts of modern living, within a period home street-scape.

Featuring two substantial bedrooms with built in robes, a modern kitchen with stainless steel appliances and dishwasher, open plan living and dining, updated central bathroom, separate laundry, gas heating, air conditioner and neutral tones throughout. Outside has the added benefits of a single lock up garage and a north facing, secure rear yard, compact garden shed, a front courtyard and being set at the back of the block, it offers supreme security.

## 2 🎮 1 🚔 1 🚘

**Price** : \$ 440,000

View : https://www.eastwoodandrews.com.au/sale/vic/g eelong-district/geelong/residential/townhouse/59 27710

Amanda Frick 03 52010575

Nicole Andrews 03 5201 0575

list barm.com such as made every attempt to ensure the accurscy of the floor plan contained here, measurements are approximate and no responsibility is taken for any error, orrisolon, or mis-statement. This plan is for illustrative purposes or a