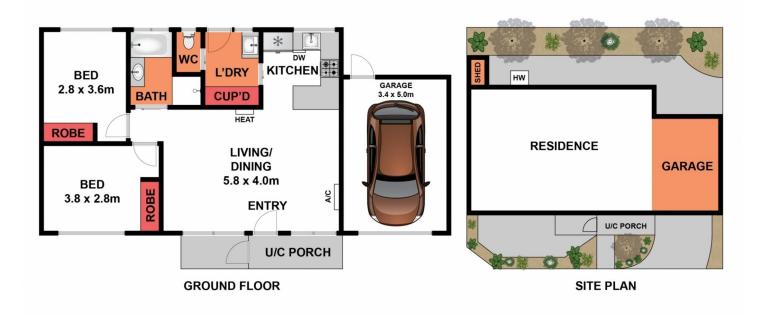

Featuring two substantial bedrooms with built in robes, a modern kitchen with stainless steel appliances and dishwasher, open plan living and dining, updated central bathroom, separate laundry, gas heating, air conditioner and neutral tones throughout. Outside has the added benefits of a single lock up garage and a north facing, secure rear yard, compact garden shed, a front courtyard and being set at the back of the block, it offers supreme security.

5/15 Mundy Street, South Geelong

Whilst bwrm.com.au has made every attempt to ensure the accuracy of the floor plan contained here. measurements are approximate and no responsibility is taken for any error, omission, or mis-statement. This plan is for illustrative purposes only.

5/15 Mundy Street, South Geelong