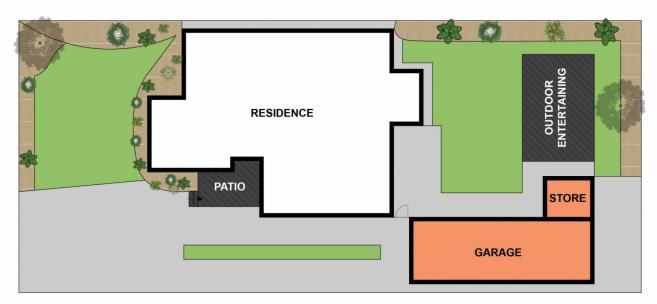

3 📭 1 🖺 2 🗬

Land Size: 604 sqm

View : https://www.eastwoodandrews.com.au/sale/

vic/geelong-district/herne-hill/residential/hou

se/5927725

Amanda Frick 03 52010575

Nicole Andrews 03 5201 0575

SITE PLAN