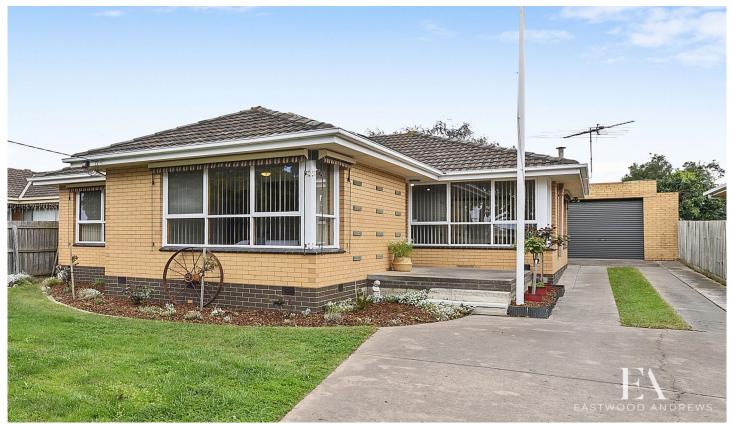

## 40 McCurdy Road Herne Hill VIC

What's not to love about this classic home, in a great location, handy to the ring road, local shops and parkland? This beautifully presented and maintained property offers a fantastic opportunity to buy into this increasingly popular area. The home has three bedrooms, all with BIR's, lounge room with polished timber floors, a cleverly designed kitchen and dining area with rev cycle aircon, updated bathroom, 2nd toilet and a good sized laundry. property, along with air-conditioning, also has a ducted heating system, the perfect temperature for every season. Outside provides a large rear yard with plenty of sunlight, a shady entertaining area The SLUG garage is longer than most and includes a storage shed on the side. All this is complemented by a solar power system, which currently returns power to the grid. There is a bus stop 50 metres away, it is close to schools, ring road and a 5 minute drive to Pakington Street. With over 600sqm approx, This home

3 📭 1 🖺 2 🗬

Land Size: 604 sqm

View : https://www.eastwoodandrews.com.au/sale/

vic/geelong-district/herne-hill/residential/hou

se/5927725

Amanda Frick 03 52010575

Nicole Andrews 03 5201 0575

SITE PLAN