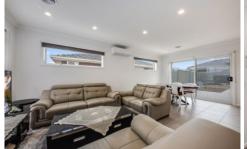

Comprising an open plan kitchen/dining/family with split system AC for all year comfort and sliding door access to the rear yard. The well appointed kitchen provides plenty of cupboard and bench space, s/s gas cooktop, electric oven and dishwasher provision. The three bedrooms are all a good size, two have built in robes, one with walk in robe, master with ensuite. The central bathroom has a separate bath and shower and separate toilet. There is a low maintenance rear courtyard with a concreted area for an outdoor setting and secure fencing for those with a