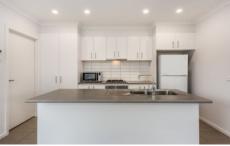

Comprising an open plan kitchen/dining/family with split system AC for all year comfort and sliding door access to the rear yard. The well appointed kitchen provides plenty of cupboard and bench space, s/s gas cooktop, electric oven and dishwasher provision. The three bedrooms are all a good size, two have built in robes, one with walk in robe, master with ensuite. The central bathroom has a separate bath and shower and separate toilet. There is a low maintenance rear courtyard with a concreted area for an outdoor setting and secure fencing for those with a