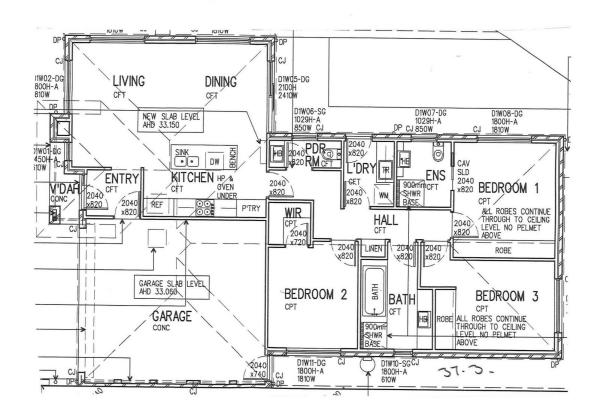

Comprising an open plan kitchen/dining/family with split system AC for all year comfort and sliding door access to the rear yard. The well appointed kitchen provides plenty of cupboard and bench space, s/s gas cooktop, electric oven and dishwasher provision. The three bedrooms are all a good size, two have built in robes, one with walk in robe, master with ensuite. The central bathroom has a separate bath and shower and separate toilet. There is a low maintenance rear courtyard with a concreted area for an outdoor setting and secure fencing for those with a