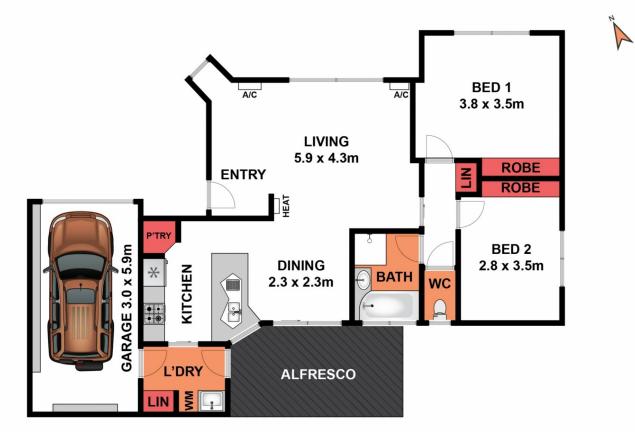

Comprising a light filled lounge with a gas wall furnace, airconditioner and ceiling fan. The adjoining kitchen/dining area has an electric oven and gas cooktop and plenty of cupboard space. There are two good sized bedrooms each with built in robes. The central bathroom provides a separate bath and shower and separate toilet.

Outdoors is a paved pergola and lawn area. There is a single garage plus car space at the front for a second car. Make your enquiries today, this immaculate property is ready for its new owner to move straight in and enjoy.

2 📭 1 🖺 1 🗬

**Price** : \$ 405,000 **Land Size** : 326 sgm

View : https://www.eastwoodandrews.com.au/sale/

vic/geelong-district/grovedale/residential/tow nhouse/5927734

Nicole Andrews 03 5201 0575

Whilst bwrm.com.au has made every attempt to ensure the accuracy of the floor plan contained here, measurements are approximate and no responsibility is taken for any error, omission, or mis-statement. This plan is for illustrative purposes only