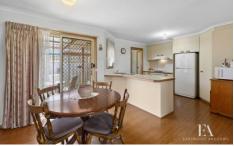

Comprising a light filled lounge with a gas wall furnace, airconditioner and ceiling fan. The adjoining kitchen/dining area has an electric oven and gas cooktop and plenty of cupboard space. There are two good sized bedrooms each with built in robes. The central bathroom provides a separate bath and shower and separate toilet.