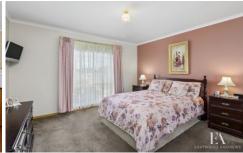

Comprising a light filled lounge with a gas wall furnace, airconditioner and ceiling fan. The adjoining kitchen/dining area has an electric oven and gas cooktop and plenty of cupboard space. There are two good sized bedrooms each with built in robes. The central bathroom provides a separate bath and shower and separate toilet.