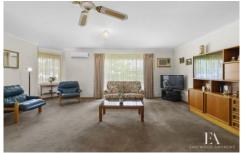

Comprising a light filled lounge with a gas wall furnace, airconditioner and ceiling fan. The adjoining kitchen/dining area has an electric oven and gas cooktop and plenty of cupboard space. There are two good sized bedrooms each with built in robes. The central bathroom provides a separate bath and shower and separate toilet.