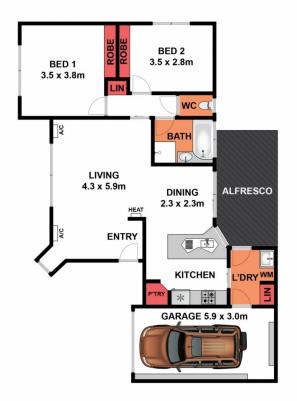

Comprising a light filled lounge with a gas wall furnace, airconditioner and ceiling fan. The adjoining kitchen/dining area has an electric oven and gas cooktop and plenty of cupboard space. There are two good sized bedrooms each with built in robes. The central bathroom provides a separate bath and shower and separate toilet.

Outdoors is a paved pergola and lawn area. There is a single garage plus car space at the front for a second car. Make your enquiries today, this immaculate property is ready for its new owner to move straight in and enjoy.

## 2/1 Carbery Court, Grovedale