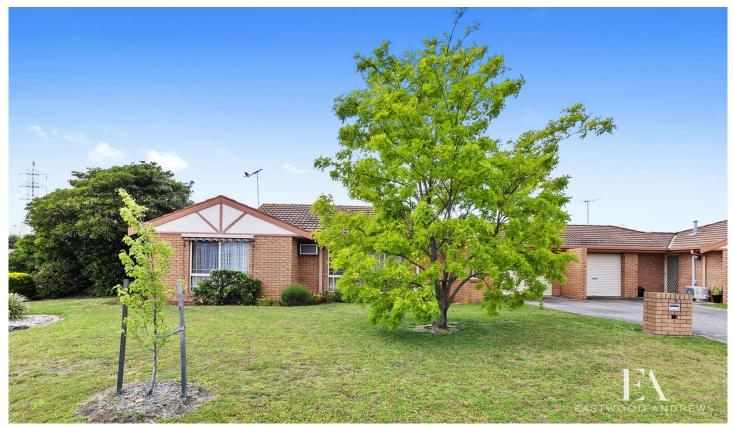

## 2/1 Carbery Court Grovedale VIC

Conveniently located close to local shops, schools and sporting reserves and only 10 minutes to Geelong CBD and coastal areas, this free standing townhouse makes the perfect choice for both owner occupiers and investors, with a potential estimated rental return of \$340 per week.

Outdoors is a paved pergola and lawn area. There is a single garage plus car space at the front for a second car. Make your enquiries today, this immaculate property is ready for its new owner to move straight in and enjoy.