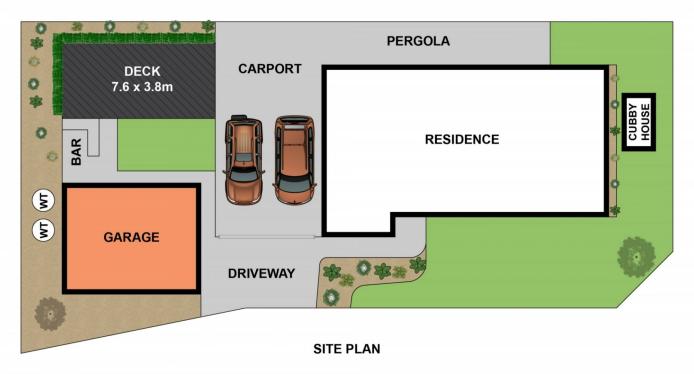

## 21 Glendye Court Corio VIC

One step inside this home and your search is sure to be over. Offered in immaculate conditon this home comprises a lounge with speakers for surround sound, fixed TV cabinet, airconditoner and a gas wall furnace and a wood heater to keep you cosy on cold winter nights. The adjoining kitchen/dining area has been updated approximately 5 years ago, with a stainless steel gas upright stove and dishwasher. The dining area opens out through a glass sliding door to the private undercover pergola area. The three bedrooms are all a good size, two have built in robes, master has an ensuite and walk in robe.

The main bathroom provides a separate bath and shower and separate toilet.

Outdoors is the entertainers delight with stunning gardens, a bar area, decking and cafe blinds so it can be utilised all year round.

There is plenty of offstreet parking with a double carport

3 📭 2 🖺 4 🗬

Land Size: 543 sqm

View : https://www.eastwoodandrews.com.au/sale/

vic/geelong-district/corio/residential/house/5

927741

Nicole Andrews 03 5201 0575

## 21 Glendye Court, Corio