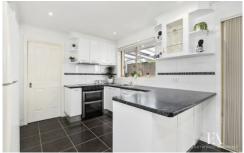

## 21 Glendye Court Corio VIC

One step inside this home and your search is sure to be over. Offered in immaculate conditon this home comprises a lounge with speakers for surround sound, fixed TV cabinet, airconditoner and a gas wall furnace and a wood heater to keep you cosy on cold winter nights. The adjoining kitchen/dining area has been updated approximately 5 years ago, with a stainless steel gas upright stove and dishwasher. The dining area opens out through a glass sliding door to the private undercover pergola area. The three bedrooms are all a good size, two have built in robes, master has an ensuite and walk in robe.