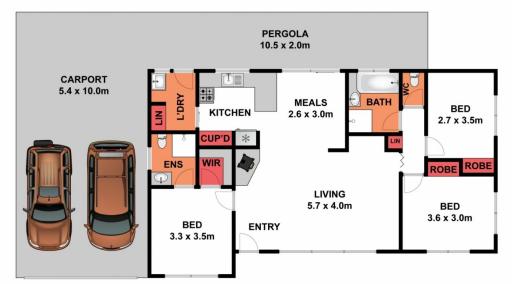

## 21 Glendye Court Corio VIC

One step inside this home and your search is sure to be over. Offered in immaculate conditon this home comprises a lounge with speakers for surround sound, fixed TV cabinet, airconditoner and a gas wall furnace and a wood heater to keep you cosy on cold winter nights. The adjoining kitchen/dining area has been updated approximately 5 years ago, with a stainless steel gas upright stove and dishwasher. The dining area opens out through a glass sliding door to the private undercover pergola area. The three bedrooms are all a good size, two have built in robes, master has an ensuite and walk in robe.

The main bathroom provides a separate bath and shower and separate toilet.

Outdoors is the entertainers delight with stunning gardens, a bar area, decking and cafe blinds so it can be utilised all year round.

Whilst bwrm.com.au has made every attempt to ensure the accuracy of the floor plan contained here, measurements are approximate and no responsibility is taken for any error, omission, or mis-statement. This plan is for illustrative purposes only.

## 21 Glendye Court, Corio

**GROUND FLOOR** 

(NOT IN POSITION)

Whilst bwrm.com.au has made every attempt to ensure the accuracy of the floor plan contained here, measurements are approximate and no responsibility is taken for any error, omission, or mis-statement. This plan is for illustrative purposes only