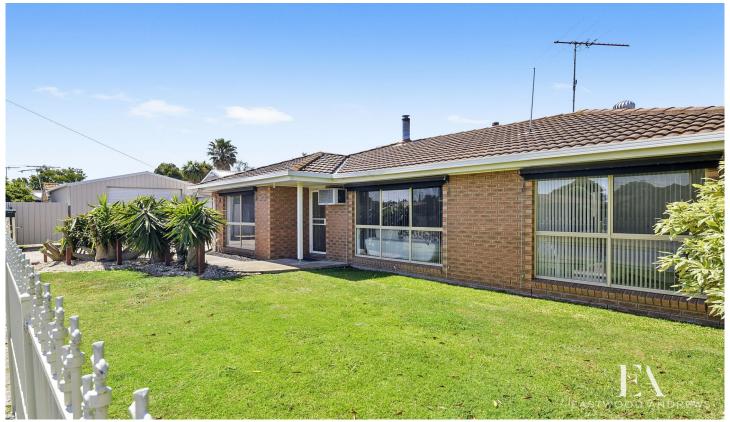

## 21 Glendye Court Corio VIC

One step inside this home and your search is sure to be over. Offered in immaculate conditon this home comprises a lounge with speakers for surround sound, fixed TV cabinet, airconditoner and a gas wall furnace and a wood heater to keep you cosy on cold winter nights. The adjoining kitchen/dining area has been updated approximately 5 years ago, with a stainless steel gas upright stove and dishwasher. The dining area opens out through a glass sliding door to the private undercover pergola area. The three bedrooms are all a good size, two have built in robes, master has an ensuite and walk in robe.

There is plenty of offstreet parking with a double carport

3 📭 2 🖺 4 🗬

Land Size: 543 sqm

View : https://www.eastwoodandrews.com.au/sale/

vic/geelong-district/corio/residential/house/5

927741

Nicole Andrews 03 5201 0575