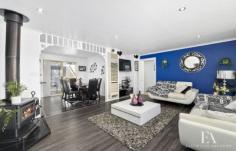

## 21 Glendye Court Corio VIC

One step inside this home and your search is sure to be over. Offered in immaculate conditon this home comprises a lounge with speakers for surround sound, fixed TV cabinet, airconditoner and a gas wall furnace and a wood heater to keep you cosy on cold winter nights. The adjoining kitchen/dining area has been updated approximately 5 years ago, with a stainless steel gas upright stove and dishwasher. The dining area opens out through a glass sliding door to the private undercover pergola area. The three bedrooms are all a good size, two have built in robes, master has an ensuite and walk in robe.