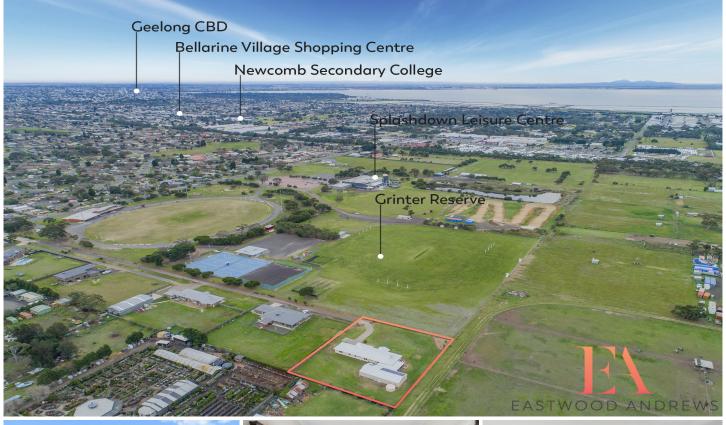

## 5/179 Coppards Road Moolap VIC

If you love a country atmosphere with the benefits of city living, here's the perfect hideaway. Only a 5 minute drive to Geelong CBD &10 minutes to coastal areas, the location of this hidden gem screams convenience whilst offering all the relaxing benefits of a rural retreat.

On a large allotment of 4,007sqm in a secluded cul de sac, this property offers a peaceful outlook of neighbouring farmland, minutes to Bellarine Village, local schools & public transport. This low maintenance home will leave you free to enjoy your downtime. Go practice your golf swing in the park or walk the kids to Splashdown for a swim.