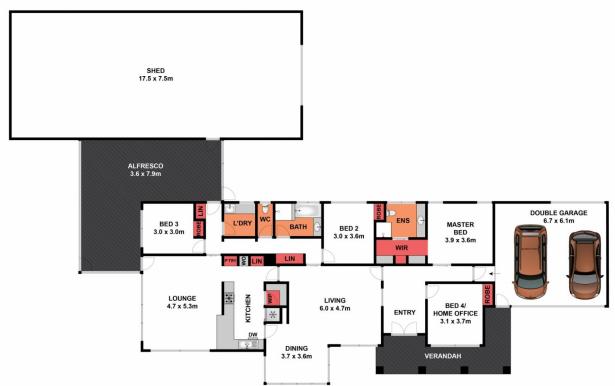

4 🚐 2 ⋤ 8 🚍

Land Size: 4007 sqm

View : https://www.eastwoodandrews.com.au/sale/

vic/geelong-district/moolap/residential/hous

e/5927748

Nicole Andrews 03 5201 0575

Whilst bwrm.com.au has made every attempt to ensure the accuracy of the floor plan contained here, measurements are approximate and no responsibility is taken for any error, omission, or mis-statement. This plan is for illustrative purposes only

## 5/179 Coppards Road, Moolap

Whilst bwrm.com.au has made every attempt to ensure the accuracy of the floor plan contained here, measurements are approximate and no responsibility is taken for any error, omission, or mis-statement. This plan is for illustrative purposes only