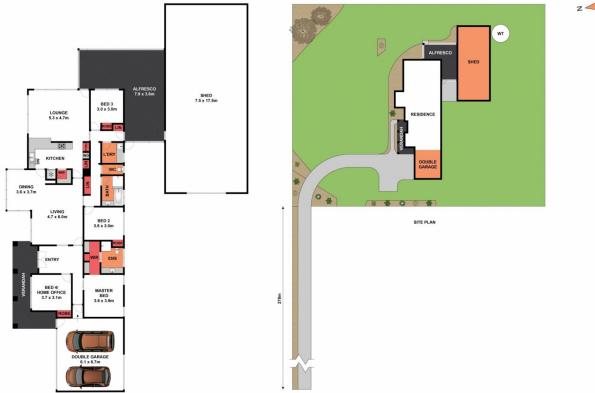

swim.

This 6 y.o home is architecturally designed to enjoy the benefits of a northerly aspect & eco-friendly living, providing a 6 star energy rating. The external Linea weatherboards save painting in years to come & act as a great insulator, keeping the home warm in winter & cool in summer. The windows are double glazed, the positioning

4 🚐 2 ⋤ 8 🚍

Land Size: 4007 sqm

View : https://www.eastwoodandrews.com.au/sale/

vic/geelong-district/moolap/residential/hous

e/5927748



Nicole Andrews 03 5201 0575





Whilst bwrm.com.au has made every attempt to ensure the accuracy of the floor plan contained here, measurements are approximate and no responsibility is taken for any error, omission, or mis-statement. This plan is for illustrative purposes only

## 5/179 Coppards Road, Moolap







Whilst bwrm.com.au has made every attempt to ensure the accuracy of the floor plan contained here, measurements are approximate and no responsibility is taken for any error, omission, or mis-statement. This plan is for illustrative purposes only

## 5/179 Coppards Road, Moolap