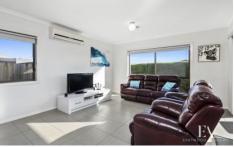

Comprising a central hallway, formal lounge/sitting area, open plan kitchen/dining/family with stainless steel appliances including gas cooktop, fanforced oven and dishwasher. This area has plenty of natural light, with west facing windows overlooking the rear yard and opens out through sliding doors to the undercover entertaining area. There four bedrooms - master with walk in robe and ensuite, the remaining three each have built in robes. The main bathroom provides a separate bath and shower and