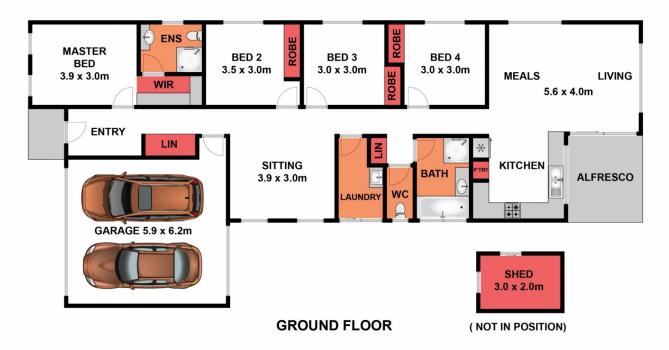

Comprising a central hallway, formal lounge/sitting area, open plan kitchen/dining/family with stainless steel appliances including gas cooktop, fanforced oven and dishwasher. This area has plenty of natural light, with west facing windows overlooking the rear yard and opens out through sliding doors to the undercover entertaining area. There four bedrooms - master with walk in robe and ensuite, the remaining three each have built in robes. The main bathroom provides a separate bath and shower and

4 🕒 2 📛 2 🖨

Land Size: 399 sqm

View : https://www.eastwoodandrews.com.au/sale/

vic/geelong-district/leopold/residential/house

/5927760

Nicole Andrews 03 5201 0575

Whilst bwrm.com.au has made every attempt to ensure the accuracy of the floor plan contained here, measurements are approximate and no responsibility is taken for any error, omission, or mis-statement. This plan is for illustrative purposes only

**GROUND FLOOR** 

## 17 Ebbtide Drive, Leopold

LIVING

4.0 x 5.6m

MEALS

BED 4 3.0 x 3.0m

BED 3 3.0 x 3.0m

MASTER BED 3.0 x 3.9m