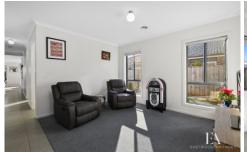

Comprising a central hallway, formal lounge/sitting area, open plan kitchen/dining/family with stainless steel appliances including gas cooktop, fanforced oven and dishwasher. This area has plenty of natural light, with west facing windows overlooking the rear yard and opens out through sliding doors to the undercover entertaining area. There four bedrooms - master with walk in robe and ensuite, the remaining three each have built in robes. The main bathroom provides a separate bath and shower and