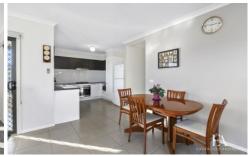

Comprising a central hallway, formal lounge/sitting area, open plan kitchen/dining/family with stainless steel appliances including gas cooktop, fanforced oven and dishwasher. This area has plenty of natural light, with west facing windows overlooking the rear yard and opens out through sliding doors to the undercover entertaining area. There four bedrooms - master with walk in robe and ensuite, the remaining three each have built in robes. The main bathroom provides a separate bath and shower and