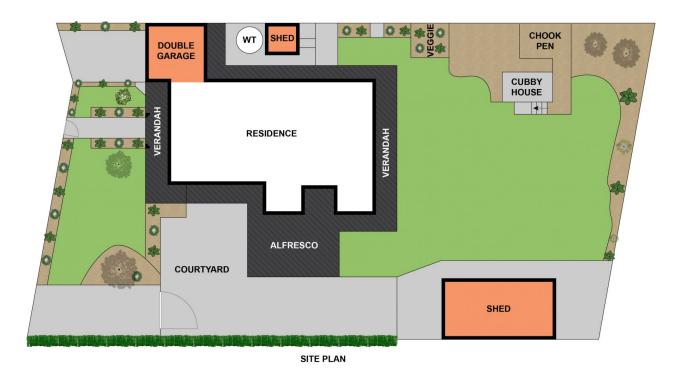

## 28 Greenfields Drive Moriac VIC

We are hearing a lot about the "new normal", well there is no better home, location or lifestyle to live than here in the country community of Moriac.

Before you is an abundant family home situated on 1788m2 approx with a vast rural outlook.

Whilst bwrm.com.au has made every attempt to ensure the accuracy of the floor plan contained here, measurements are approximate and no responsibility is taken for any error, omission, or mis-statement. This plan is for illustrative purposes only

## 28 Greenfields Drive, Moriac