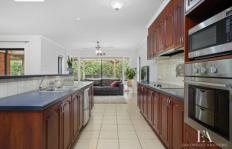

Large central family bathroom and ducted vacuuming throughout.

Rumpus room and open plan kitchen/dining/living area which has a wood fire. Plus there is a formal dining/lounge room; all three living areas have split system heating/cooling for all year round comfort.