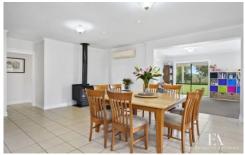

Large central family bathroom and ducted vacuuming throughout.

Rumpus room and open plan kitchen/dining/living area which has a wood fire. Plus there is a formal dining/lounge room; all three living areas have split system heating/cooling for all year round comfort.