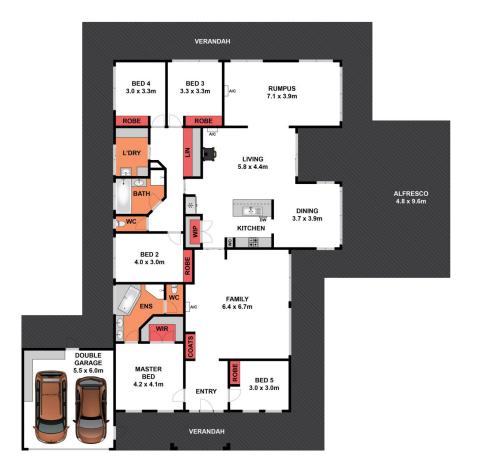

The grand entrance hall is just the beginning of what is to come:

5 bedrooms all with ceiling fans, master obviously with walk in robe and huge en suite and all the other 4 bedrooms have built in robes.

Large central family bathroom and ducted vacuuming throughout.

Rumpus room and open plan kitchen/dining/living area which has a wood fire. Plus there is a formal dining/lounge room; all three living areas have split system heating/cooling for all year round comfort.

## 28 Greenfields Drive, Moriac

Whilst bwrm.com.au has made every attempt to ensure the accuracy of the floor plan contained here, measurements are approximate and no responsibility is taken for any error, omission, or mis-statement. This plan is for illustrative purposes only