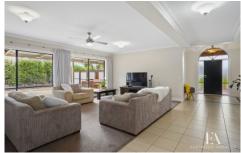

Large central family bathroom and ducted vacuuming throughout.

Rumpus room and open plan kitchen/dining/living area which has a wood fire. Plus there is a formal dining/lounge room; all three living areas have split system heating/cooling for all year round comfort.