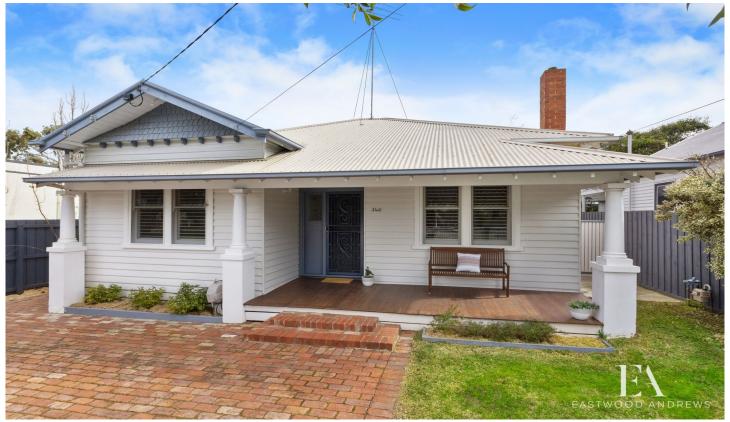

## 146 Garden Street Geelong VIC

In one of Geelong's most desired and vibrant locations, this instantly appealing home boasts an attractive Californian Bungalow façade, provides a lifestyle of immediate enjoyment in the heart of everything that makes this pocket of Geelong so sought after. The home presents an outstanding opportunity on 335sqm approx.

Flaunting modern charisma and exceptional style; this wonderful home is sure to impress even the most fastidious buyers. You are welcomed inside where polished hardwood floors and contemporary tones enhance the appeal of the elegant living room. Awash with light, this is the perfect recipe for contemporary, low-maintenance living. This modern sensation delivers a premium lifestyle in a sought-after neighbourhood. The intelligent single-level floorplan features an impressive living room and dining zone accentuated by a slanted ceiling; overlooking a