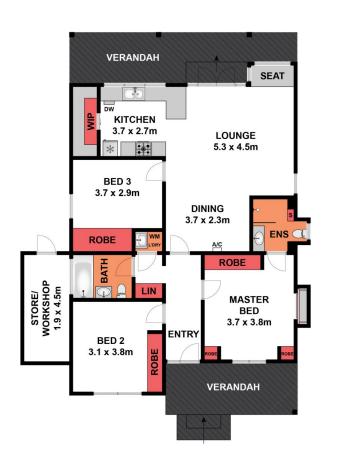

recipe for contemporary, low-maintenance living. This modern sensation delivers a premium lifestyle in a sought-after neighbourhood. The intelligent single-level floorplan features an impressive living room and dining zone accentuated by a slanted ceiling; overlooking a

3 📭 2 🖺 1 🗬

**Price** : \$ 785,000 **Land Size** : 335 sqm

View : https://www.eastwoodandrews.com.au/sale/

vic/geelong-district/geelong/residential/hous

e/5927774



Amanda Frick 03 52010575



Nicole Andrews 03 5201 0575





SITE PLAN

Whilst bwrm.com.au has made every attempt to ensure the accuracy of the floor plan contained here, measurements are approximate and no responsibility is taken for any error, omission, or mis-statement. This plan is for illustrative purposes only

## 146 Garden Street, East Geelong







Whilst bwrm.com.au has made every attempt to ensure the accuracy of the floor plan contained here, measurements are approximate and no responsibility is taken for any error, omission, or mis-statement. This plan is for illustrative purposes only.

## 146 Garden Street, East Geelong