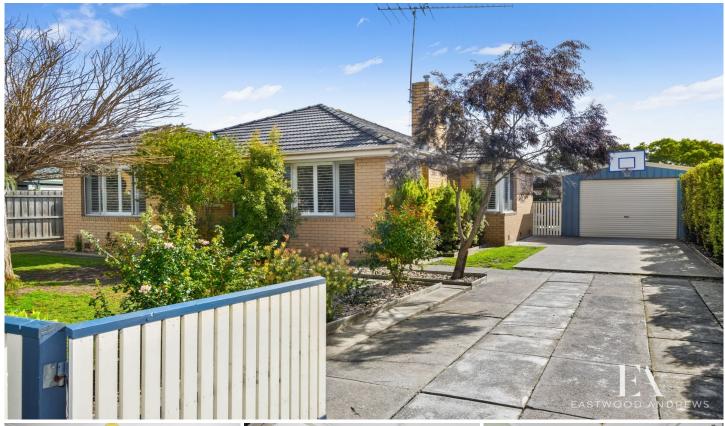

## **47 Regent Street Whittington VIC**

Situated only 5 minutes from Geelong CBD, walking distance to local shops, schools, Gordan Tafe college and public transport this property is sure to appeal to first home buyers and investors, with a potential rental income of \$370/week.

Comprising a central hallway, formal lounge with gas heater and split system AC, updated kitchen/dining with gas cooktop, electric oven and a dishwasher. The three bedrooms are all a good size and each have built in robes and ACs. The bathroom has also been updated with a shower over the bath and modern vanity, separate toilet. Outdoors is a private north facing lawn area, undercover area for entertaining, single garage and dual side drive providing plenty of offstreet parking or room to store a trailer or caravan. Allotment approximately 556sqm.

Make your enquiries today, this home has plenty to offer at an affordable price range.

3 📭 1 🖺 3 🗬

**Price** : \$ 461,000 **Land Size** : 556 sqm

View : https://www.eastwoodandrews.com.au/sale/

vic/geelong-district/whittington/residential/ho