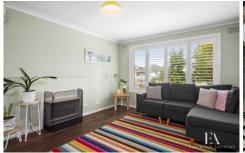

Comprising a central hallway, formal lounge with gas heater and split system AC, updated kitchen/dining with gas cooktop, electric oven and a dishwasher. The three bedrooms are all a good size and each have built in robes and ACs. The bathroom has also been updated with a shower over the bath and modern vanity, separate toilet. Outdoors is a private north facing lawn area, undercover area for entertaining, single garage and dual side drive providing plenty of offstreet parking or room to store a trailer or caravan. Allotment approximately 556sqm.