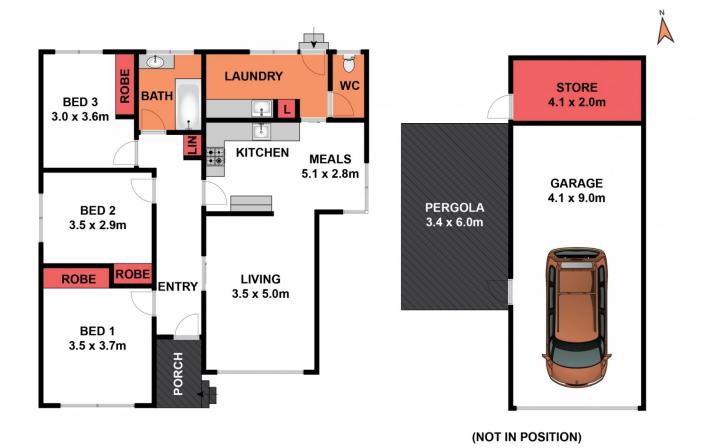

Comprising a central hallway, formal lounge with gas heater and split system AC, updated kitchen/dining with gas cooktop, electric oven and a dishwasher. The three bedrooms are all a good size and each have built in robes and ACs. The bathroom has also been updated with a shower over the bath and modern vanity, separate toilet. Outdoors is a private north facing lawn area, undercover area for entertaining, single garage and dual side drive providing plenty of offstreet parking or room to store a trailer or caravan. Allotment approximately 556sqm.

use/5927778

Nicole Andrews 03 5201 0575

Sarabjeet Singh 5201 0575

Whilst bwrm.com.au has made every attempt to ensure the accuracy of the floor plan contained here, measurements are approximate and no responsibility is taken for any error, omission, or mis-statement. This plan is for illustrative purposes only

## 47 Regent Street, Whittington

Whilst bwrm.com.au has made every attempt to ensure the accuracy of the floor plan contained here, measurements are approximate and no responsibility is taken for any error, omission, or mis-statement. This plan is for illustrative purposes only

## 47 Regent Street, Whittington