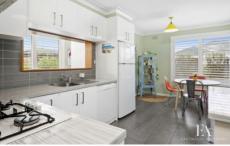

Comprising a central hallway, formal lounge with gas heater and split system AC, updated kitchen/dining with gas cooktop, electric oven and a dishwasher. The three bedrooms are all a good size and each have built in robes and ACs. The bathroom has also been updated with a shower over the bath and modern vanity, separate toilet. Outdoors is a private north facing lawn area, undercover area for entertaining, single garage and dual side drive providing plenty of offstreet parking or room to store a trailer or caravan. Allotment approximately 556sqm.