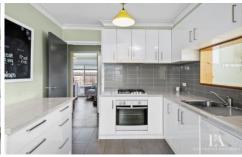

Comprising a central hallway, formal lounge with gas heater and split system AC, updated kitchen/dining with gas cooktop, electric oven and a dishwasher. The three bedrooms are all a good size and each have built in robes and ACs. The bathroom has also been updated with a shower over the bath and modern vanity, separate toilet. Outdoors is a private north facing lawn area, undercover area for entertaining, single garage and dual side drive providing plenty of offstreet parking or room to store a trailer or caravan. Allotment approximately 556sqm.