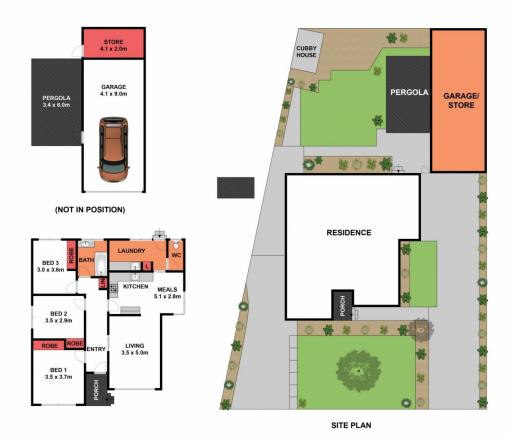

Comprising a central hallway, formal lounge with gas heater and split system AC, updated kitchen/dining with gas cooktop, electric oven and a dishwasher. The three bedrooms are all a good size and each have built in robes and ACs. The bathroom has also been updated with a shower over the bath and modern vanity, separate toilet. Outdoors is a private north facing lawn area, undercover area for entertaining, single garage and dual side drive providing plenty of offstreet parking or room to store a trailer or caravan. Allotment approximately 556sqm.

use/5927778

Nicole Andrews 03 5201 0575

Sarabjeet Singh 5201 0575

Whilst bwrm.com.au has made every attempt to ensure the accuracy of the floor plan contained here, measurements are approximate and no responsibility is taken for any error, omission, or mis-statement. This plan is for illustrative purposes only

## 47 Regent Street, Whittington

Whilst bwrm.com.au has made every attempt to ensure the accuracy of the floor plan contained here, measurements are approximate and no responsibility is taken for any error, omission, or mis-statement. This plan is for illustrative purposes only

## 47 Regent Street, Whittington