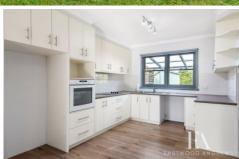

The open plan design offers spacious lounge with northerly aspect and slow combustion heater, generous dining space adjoins the well appointed kitchen with excellent storage and bench space. The 3 bedrooms all have robes and share the new family bathroom, with walk in shower, vanity and full size bath.