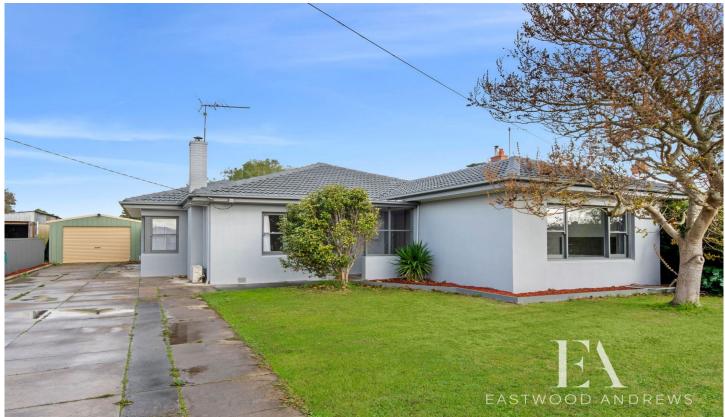

## 37 Hesse Street Winchelsea VIC

With great space and natural light, this home offers the opportunity to complete the partial renovations and reap the rewards in future. The brick veneer home is set on a large block (892m2) within minutes of shopping centre, cafes, Barwon River walks and Primary School.

The sunroom opens to laundry and study space. The rear deck overlooks the large backyard with established trees and 6m x 8m Colourbond double garage with power completes the fantastic package, ideal for a young family, first home buyer, downsizer or investor. Call today as this one won't last long.