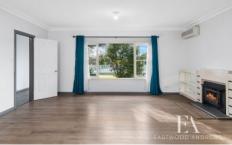

The open plan design offers spacious lounge with northerly aspect and slow combustion heater, generous dining space adjoins the well appointed kitchen with excellent storage and bench space. The 3 bedrooms all have robes and share the new family bathroom, with walk in shower, vanity and full size bath.