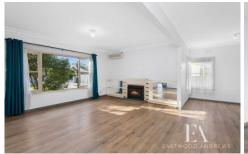

The open plan design offers spacious lounge with northerly aspect and slow combustion heater, generous dining space adjoins the well appointed kitchen with excellent storage and bench space. The 3 bedrooms all have robes and share the new family bathroom, with walk in shower, vanity and full size bath.