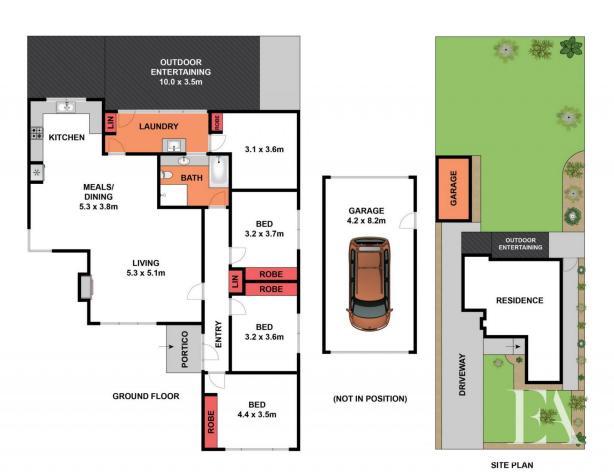

## 37 Hesse Street Winchelsea VIC

With great space and natural light, this home offers the opportunity to complete the partial renovations and reap the rewards in future. The brick veneer home is set on a large block (892m2) within minutes of shopping centre, cafes, Barwon River walks and Primary School.

The open plan design offers spacious lounge with northerly aspect and slow combustion heater, generous dining space adjoins the well appointed kitchen with excellent storage and bench space. The 3 bedrooms all have robes and share the new family bathroom, with walk in shower, vanity and full size bath.

The sunroom opens to laundry and study space. The rear deck overlooks the large backyard with established trees and 6m x 8m Colourbond double garage with power completes the fantastic package, ideal for a young family, first home buyer, downsizer or investor. Call today as this one won't last long.

3 📭 1 🖺 2 🗬

Land Size: 892 sqm

View : https://www.eastwoodandrews.com.au/sale/

vic/great-ocean-rd-otway-ranges/winchelsea

/residential/house/6472408

**Andrew Crowhurst** 03 5201 0575

Whilst **bwrm.com.au** has made every attempt to ensure the accuracy of the floor plan contained here, measurements are approximate and no responsibility is taken for any error, omission, or mis-statement. This plan is for illustrative purposes only.

## 37 Hesse Street, Winchelsea

Whilst bwrm.com.au has made every attempt to ensure the accuracy of the floor plan contained here, measurements are approximate and no responsibility is taken for any error, omission, or mis-statement. This plan is for illustrative purposes only,