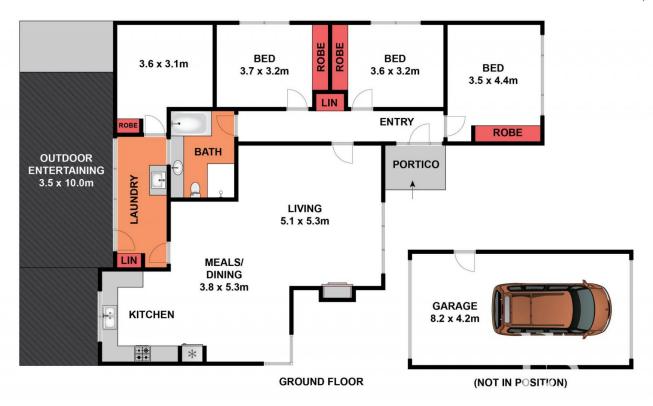

The open plan design offers spacious lounge with northerly aspect and slow combustion heater, generous dining space adjoins the well appointed kitchen with excellent storage and bench space. The 3 bedrooms all have robes and share the new family bathroom, with walk in shower, vanity and full size bath.

The sunroom opens to laundry and study space. The rear deck overlooks the large backyard with established trees and 6m x 8m Colourbond double garage with power completes the fantastic package, ideal for a young family, first home buyer, downsizer or investor. Call today as this one won't last long.

## 37 Hesse Street, Winchelsea