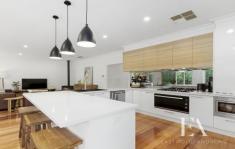

To the left of the entrance hallway is a study, the perfect location for those to work from home with a peaceful outlook of greenery in the front yard. This could also be utilised as a 5th bedroom if required. There is a formal lounge plus a large open plan kitchen/dining/family which opens out to the expansive undercover entertaining area through dual glass sliding doors, allowing the ease of combined indoor/outdoor entertaining. This area is bathed in plenty of natural light & would undoubtedly be the central