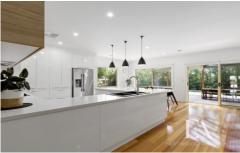

To the left of the entrance hallway is a study, the perfect location for those to work from home with a peaceful outlook of greenery in the front yard. This could also be utilised as a 5th bedroom if required. There is a formal lounge plus a large open plan kitchen/dining/family which opens out to the expansive undercover entertaining area through dual glass sliding doors, allowing the ease of combined indoor/outdoor entertaining. This area is bathed in plenty of natural light & would undoubtedly be the central