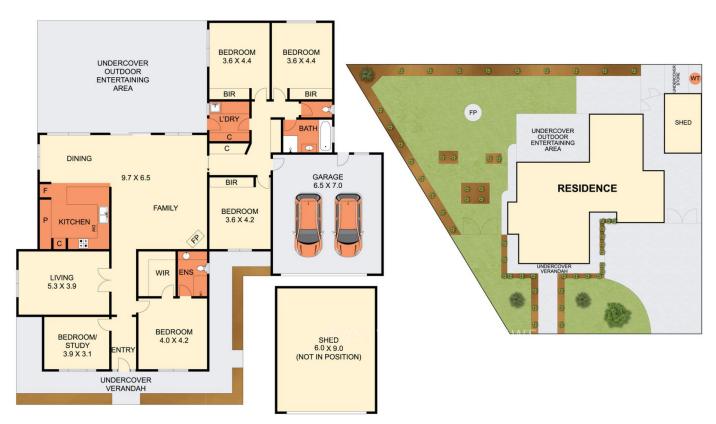

## 23-25 Langer Drive St Albans Park VIC

One look at this impressive property & your search is sure to be over. This home has been kept well maintained & updated to meet all modern day needs, offering a high standard in build & fittings to suit even the most fastidious Situated on a large allotment of approx 1239sqm in one of the best streets in St Albans Park, the front façade is the first indication of the time & care which has made this such an immaculate property.

To the left of the entrance hallway is a study, the perfect location for those to work from home with a peaceful outlook of greenery in the front yard. This could also be utilised as a 5th bedroom if required. There is a formal lounge plus a large open plan kitchen/dining/family which opens out to the expansive undercover entertaining area through dual glass sliding doors, allowing the ease of combined indoor/outdoor entertaining. This area is bathed in plenty of natural light & would undoubtedly be the central