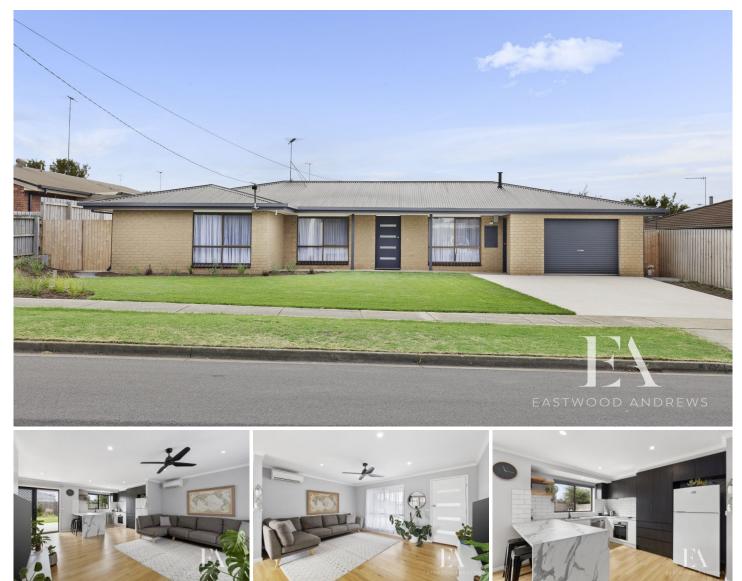

## **3 Euroka Court Grovedale VIC**

Picture perfect in every way this modest brick veneer home has been transformed into a stunning home that is sure to please. Offering a bright open plan living space, designer kitchen with excellent storage, bench space and Stainless Steel appliances & dishwasher. Overlooking the north facing dining area and connects to the large alfresco area with garden views. There's 3 double bedrooms with robes, fresh paint and new carpet all with easy access to the beautiful bathroom with soaker bath, shower and vanity, all with a high end feel. Separate toilet suite and large laundry with direct yard access. The outdoor spaces are vast and manicured with establishing gardens and vege beds, alfresco area all bathing in the northerly sun. Split system heating & cooling, instant gas hot water. 614m2 block with lock up 1.5 car (long) garage, (that could be opened up to the rear for yard vehicle access). The front yard features new concrete driveway, turf lawn and mulched gardens