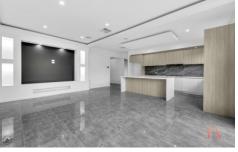

With a spectacular fusion of class and presentation, the inviting wide entrance leads to master bedroom, featuring spacious WIR and Ensuite. The remaining 2 bedrooms are zoned towards the rear of the home with robes and great natural light. These bedrooms are serviced by centralized bathroom with separate bath and shower and a separate powder room. The open plan living and kitchen are the central hub of the home, A sophisticated kitchen includes s/s gas cooktop, stone bench tops, overhead cupboards, dishwasher and breakfast bar with sitting for four. The spacious laundry with ample storage and outdoor access completes this practical family home. A built in study nook