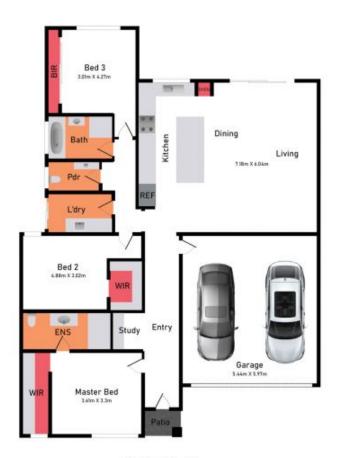

## FLOOR PLAN

Preview Media has made every attempt to ensure the accuracy of the floor plan contained here, measurements are approximate and no responsibility is taken for any error, omission or misstatement. This plan is for illustrative purposes only.

With a spectacular fusion of class and presentation, the inviting wide entrance leads to master bedroom, featuring spacious WIR and Ensuite. The remaining 2 bedrooms are zoned towards the rear of the home with robes and great natural light. These bedrooms are serviced by centralized bathroom with separate bath and shower and a separate powder room. The open plan living and kitchen are the central hub of the home, A sophisticated kitchen includes s/s gas cooktop, stone bench tops, overhead cupboards, dishwasher and breakfast bar with sitting for four. The spacious laundry with ample storage and outdoor access completes this practical family home. A built in study nook