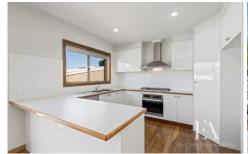

Situated on a low maintenance allotment of 309m2, this property comprises of an open plan kitchen/dining/family, 3 large bedrooms - one with ensuite and walk in robe, remaining two both have built in robes. The family bathroom provides separate bath and shower and separate toilet.