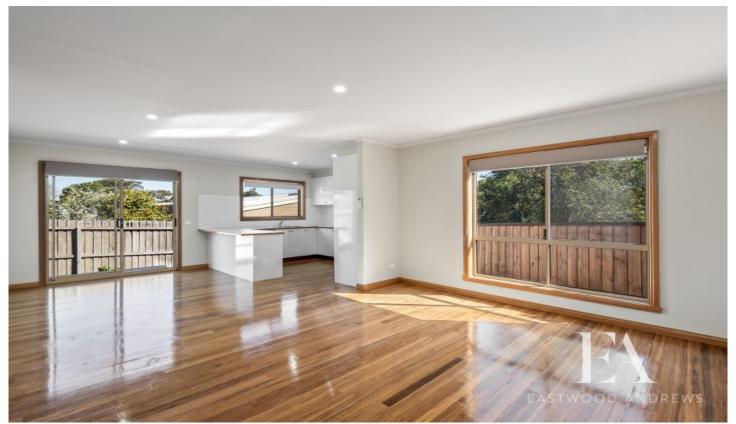

Situated on a low maintenance allotment of 309m2, this property comprises of an open plan kitchen/dining/family, 3 large bedrooms - one with ensuite and walk in robe, remaining two both have built in robes. The family bathroom provides separate bath and shower and separate toilet.

Stunning polished floorboards throughout, split system

3 📭 2 🔓 2 🗬

**Price** : \$ 515,000 **Land Size** : 309 sqm

View: https://www.eastwoodandrews.com.au/sale/

vic/geelong-district/leopold/residential/unit/7