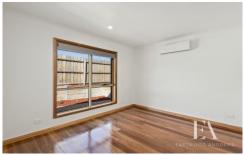

Situated on a low maintenance allotment of 309m2, this property comprises of an open plan kitchen/dining/family, 3 large bedrooms - one with ensuite and walk in robe, remaining two both have built in robes. The family bathroom provides separate bath and shower and separate toilet.

Stunning polished floorboards throughout, split system

3 📭 2 🔓 2 🗬

**Price** : \$ 515,000 **Land Size** : 309 sqm

View: https://www.eastwoodandrews.com.au/sale/

vic/geelong-district/leopold/residential/unit/7