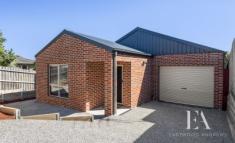

## 18 Athlon Avenue Leopold VIC

This 3 year old three bedroom freestanding unit is situated in a lovely quiet street in the heart of Leopold. With the Leopold Friendly Grocer and Fish and Chip shop at the end of the street on Ash Road, and just a few minutes away from Gateway Plaza Leopold, and Leopold Primary School. This is an ideal spot for a young family, first home buyer or savvy investor. Currently tenanted for \$435 per week until Nov 2023, the current tenant would love to stay on for another 2 years if possible.