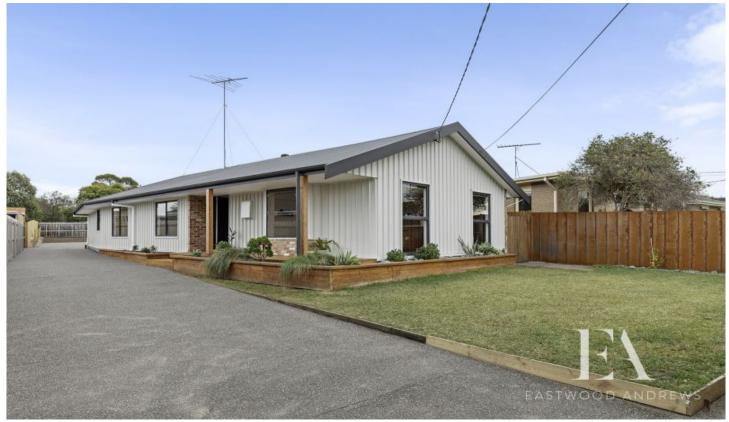

## 20 Rimbool Road Grovedale VIC

Quietly tucked away in a peaceful pocket of Grovedale, with convenient access to the Ring Rd, train station, Mt Duneed and Waurn Ponds shops and cafes, and only 15 minutes to Geelong CBD and Torquay this home has been lovingly transformed and extended to suit the fussiest of buyers. The 70s décor has been tastefully replaced to suit all modern day needs.

Comprising a wide entry giving an inkling of the abundance of space and impressive modern vibe the home offers. The open plan kitchen/dining/family area is soaked in natural light and has an inset area for TV placement. The sound system and speakers remain with the property. The well appointed kitchen provides a stone island bench, 900 mm stainless steel freestanding oven, window splashback, an integrated dishwasher and perfectly fitted double door fridge. The tiling, tapware and fixtures are on point and certain to catch the eye of the aspiring chef. Stunning