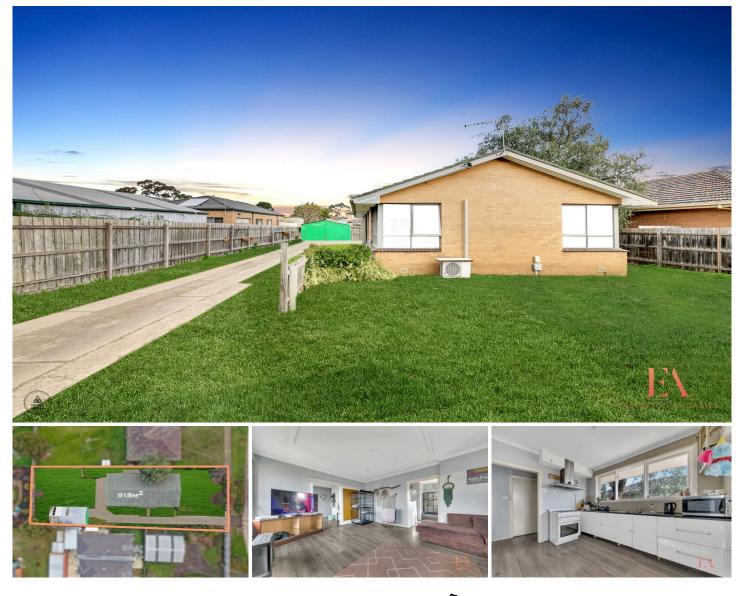

#### **51 Church Street Melton VIC**

Set on approx 918sqm and situated in heart of Melton, this beautifully presented home is surprisingly spacious and offers a host of benefits including further renovations to increase value and also has the potential to sub-divide and build 4 townhouses(STCA).

Perfect for families, first home buyers and developers, this home offers a spacious formal living area with split system air conditioner, the perfect spot for the family to spend quality time together. The neat and tidy kitchen has stainless steel appliances, a walk in pantry and adjoins the meals area. There are 3 generous bedrooms with BIR's and a central bathroom with bath and separate toilet. The large laundry provides plenty of storage and a shower. Outdoors is a large rear yard with a storage shed, the side

Outdoors is a large rear yard with a storage shed, the side drive allows plenty of offstreet parking.

#### 3 🛤 2 🚆 2 🛱

Land Size : 918 sqm

View : https://www.eastwoodandrews.com.au/sale/ vic/north-west/melton/residential/house/708 5466

Sarabjeet Singh 5201 0575

Andrew Crowhurst 03 5201 0575