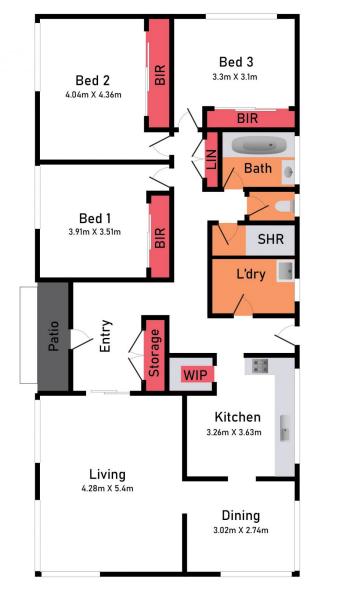

### FLOOR PLAN

Perfect for families, first home buyers and developers, this home offers a spacious formal living area with split system air conditioner, the perfect spot for the family to spend quality time together. The neat and tidy kitchen has stainless steel appliances, a walk in pantry and adjoins the meals area. There are 3 generous bedrooms with BIR's and a central bathroom with bath and separate toilet. The large laundry provides plenty of storage and a shower. Outdoors is a large rear yard with a storage shed, the side