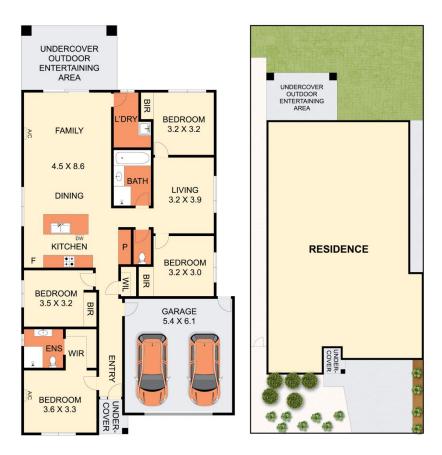

## 10 Concorde Street Mount Duneed VIC

This well presented and spacious family home is sure to impress the fussiest of buyers. The well planned, flowing floorplan is ideal for a family looking for zoned living space and a convenient location. Situated only 5 minutes to Torquay and 15 minutes to Geelong CBD, within easy access to the Ring Rd and train stations and a short distance to Armstrong Creek Town Centre.

## Features:

- Large open plan kitchen/dining/family area
- The kitchen provides plenty of storage space, stone bench top, 900mm

freestanding s/s stove and dishwasher.

- The family area leads to the undercover entertaining and lawn area
- 4 generous bedrooms, three with built in robes

THE ABOVE PLAN IS AN ARTIST'S IMPRESSION ONLY, IT INCLUDES ELEMENTS THAT ARE FOR DISPLAY PURPOSES ONLY AND MAY NOT BE TO SCALE. LANDSCAPING SHOWN IS INDICATIVE ONLY. DIMENSIONS ARE APPROXIMATE.