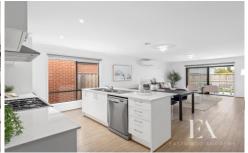

## Features:

- Large open plan kitchen/dining/family area
- The kitchen provides plenty of storage space, stone bench top, 900mm

freestanding s/s stove and dishwasher.

- The family area leads to the undercover entertaining and lawn area
- 4 generous bedrooms, three with built in robes