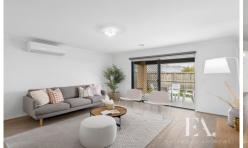

## Features:

- Large open plan kitchen/dining/family area
- The kitchen provides plenty of storage space, stone bench top, 900mm

freestanding s/s stove and dishwasher.

- The family area leads to the undercover entertaining and lawn area
- 4 generous bedrooms, three with built in robes