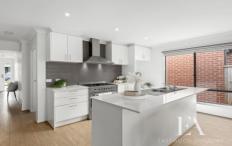

## Features:

- Large open plan kitchen/dining/family area
- The kitchen provides plenty of storage space, stone bench top, 900mm

freestanding s/s stove and dishwasher.

- The family area leads to the undercover entertaining and lawn area
- 4 generous bedrooms, three with built in robes