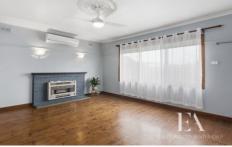

## Features:

- Wide entrance foyer
- Formal lounge with gas heater and reverse cycle air conditoiner
- Spacious updated kitchen/dining with ample cupboard space, freestanding

900mm stainless steel stove and dishwasher