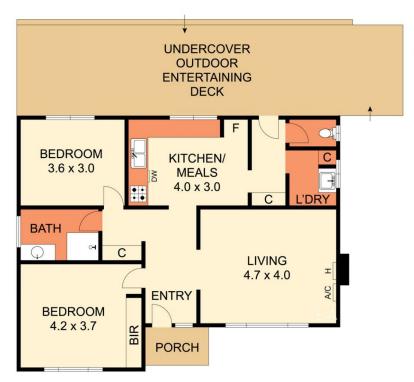

## Features:

- Wide entrance foyer
- Formal lounge with gas heater and reverse cycle air conditoiner
- Spacious updated kitchen/dining with ample cupboard space, freestanding

900mm stainless steel stove and dishwasher

- 2 generous bedrooms
- Stunning renovated bathroom with oversized shower,

2 🕒 1 🟪 2 🗬

**Price** : \$ 455,000 **Land Size** : 391 sgm

View: https://www.eastwoodandrews.com.au/sale/

vic/geelong-district/whittington/residential/ho