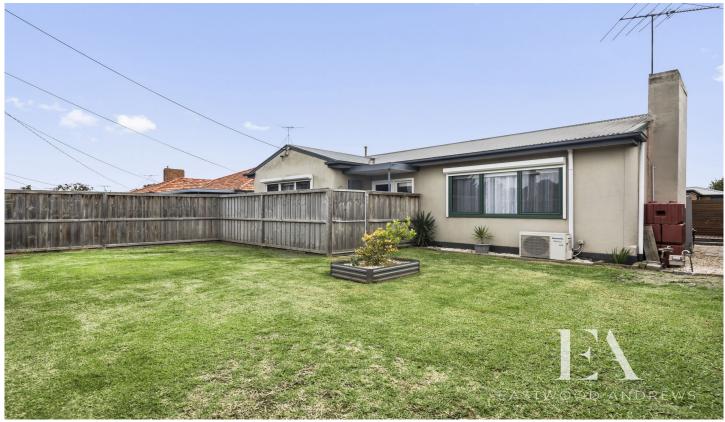

## 29 Townsend Road Whittington VIC

Conveniently positioned 15 minutes from Geelong CBD and coastal areas and 5 minutes to local schools, shops, public transport and sporting reserves the convenience to all amenities, this property is certain to appeal to both owner occupiers and investors. With character and charm, its own allotment and the affordable price point, this one can't be overlooked.

- 2 generous bedrooms
- Stunning renovated bathroom with oversized shower,

2 🕒 1 🟪 2 🗬

**Price** : \$ 455,000 **Land Size** : 391 sgm

View: https://www.eastwoodandrews.com.au/sale/

vic/geelong-district/whittington/residential/ho