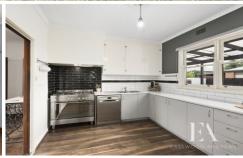

## Features:

- Wide entrance foyer
- Formal lounge with gas heater and reverse cycle air conditoiner
- Spacious updated kitchen/dining with ample cupboard space, freestanding

900mm stainless steel stove and dishwasher