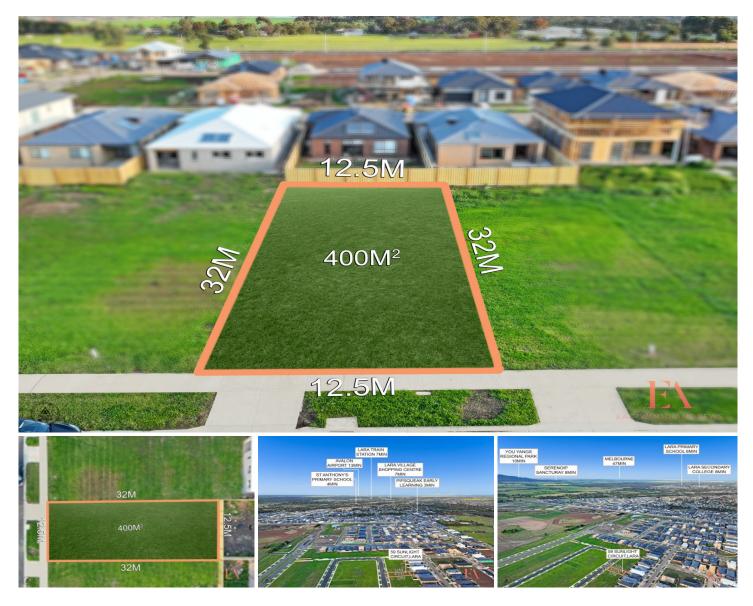

## 59 Sunlight Circuit Lara VIC

Situated in the ever-popular Coridale estate, This north facing allotment of approximately 400sqm with a generous frontage of 12.5m gives you an opportunity to buy and experience all the advantages that this estate has to offer.

Placed within a close proximity to Lara village shopping centre, Lara train station, local primary & public schools, sports grounds and provides quick and easy access to the freeway.

**Price** : \$ 375,000 **Land Size** : 400 sqm