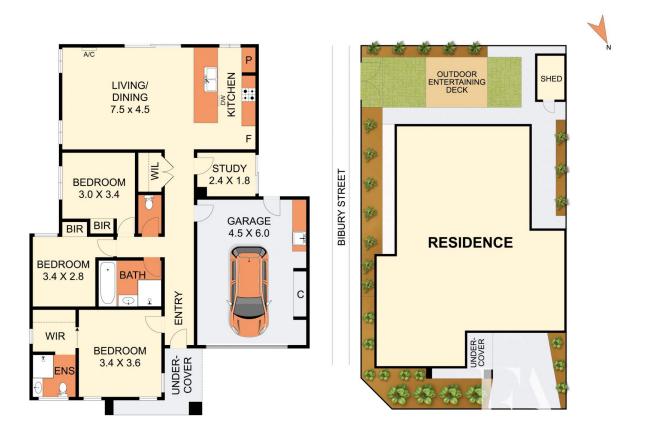

- 3 generous bedrooms, three with built in robes

| Pr | ice |  | \$ | 61 | 5, | 00 | 0 |
|----|-----|--|----|----|----|----|---|
|    |     |  | -  |    |    |    |   |

Land Size : 270 sqm View : https://ww

: https://www.eastwoodandrews.com.au/sale/ vic/geelong-district/lara/residential/house/72 32248

Sarabjeet Singh 5201 0575

Nicole Andrews 03 5201 0575

THE ABOVE PLAN IS AN ARTIST'S IMPRESSION ONLY, IT INCLUDES ELEMENTS THAT ARE FOR DISPLAY PURPOSES ONLY AND MAY NOT BE TO SCALE. LANDSCAPING SHOWN IS INDICATIVE ONLY. DIMENSIONS ARE APPROXIMATE.