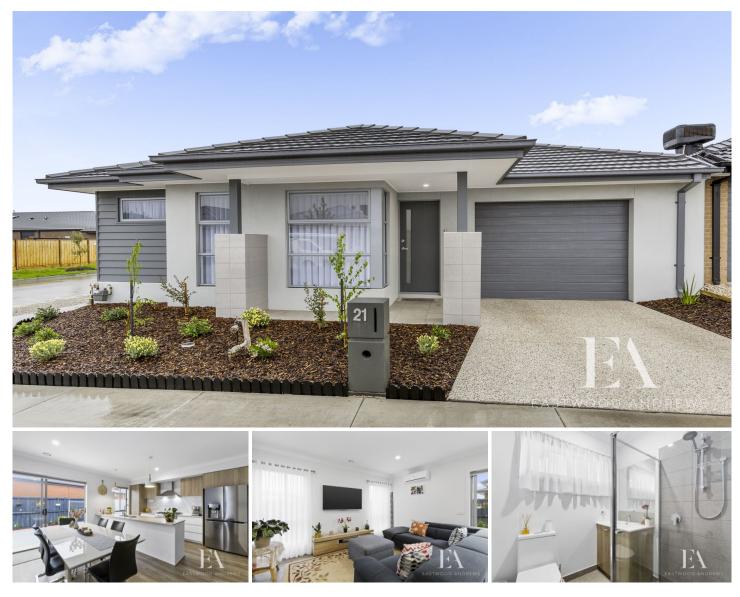

## 21 Colmar Street Lara VIC

Located in ever-popular Coridale estate and built by Sheridon homes, this low maintenance home is perfect for first home buyers, downsizers and investors, with a potential rental income of \$480/wk.

Approximately 3 months old and presented in immaculate condition, just move in and start enjoying the convenience of this location.

## Features:

- Large open plan kitchen/dining/family area

- The kitchen provides plenty of storage space, stone bench top, 900mm

freestanding s/s stove and dishwasher.

- The family area leads to the Decked outdoor entertaining area and low maintenance backyard.

- 3 generous bedrooms, three with built in robes

| Pr | ice |  | \$ | 61 | 5, | 00 | 0 |
|----|-----|--|----|----|----|----|---|
|    |     |  | -  |    |    |    |   |

Land Size : 270 sqm View : https://ww