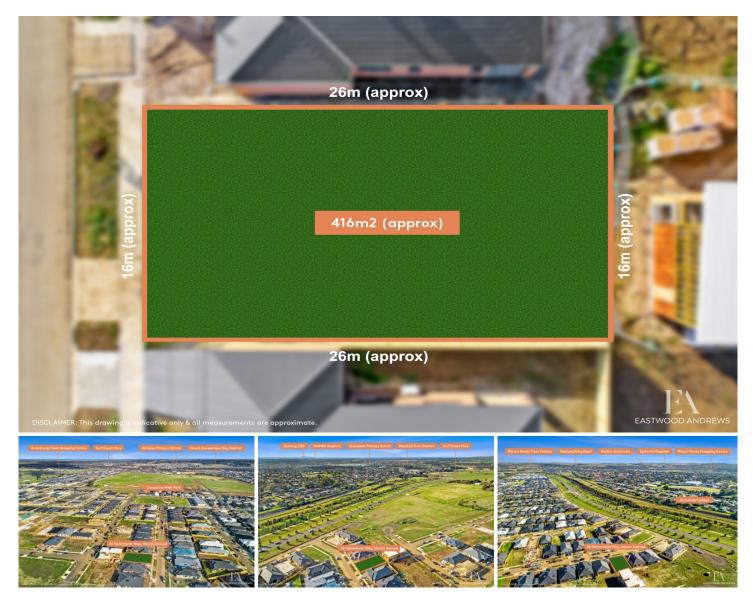

## 26 Honeyeater Way Mount Duneed VIC

Situated in the highly sought after estate of Mount Duneed, this titled and fully fenced parcel of 416m2 with a generous frontage of 16m provides the opportunity for someone to build their dream family home amongst this great community and enjoy everything this location has to offer.