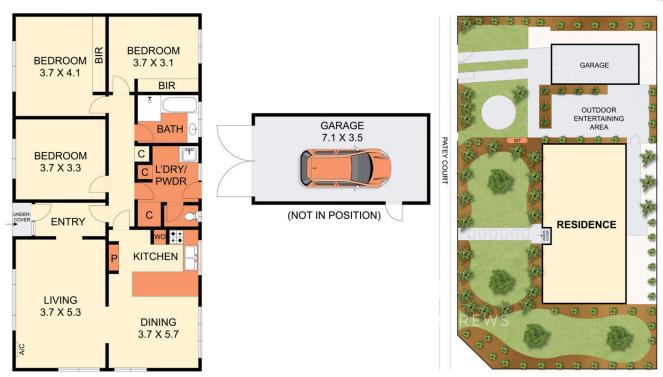

## Features:

- Spacious formal lounge with reverse cycle AC
- Kitchen/dining with electric cooking and plenty of cupboard space.
- 3 generous bedrooms, two with built in robes
- Central bathroom with separate bath and shower, separate toilet
- Outdoors is a private lawn area with established trees, gardens and vegie

patch, perfect for the gardening enthusiast

3 📭 1 🖺 2 🗬

Land Size: 583 sqm

View : https://www.eastwoodandrews.com.au/sale/ vic/geelong-district/grovedale/residential/ho

use/7331310

Nicole Andrews 03 5201 0575

**Stephen Thomas** 03 5201 0575

THE ABOVE PLAN IS AN ARTIST'S IMPRESSION ONLY, IT INCLUDES ELEMENTS THAT ARE FOR DISPLAY PURPOSES ONLY AND MAY NOT BE TO SCALE. LANDSCAPING SHOWN IS INDICATIVE ONLY. DIMENSIONS ARE APPROXIMATE.