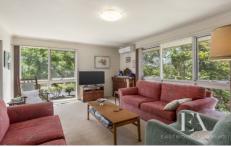

## Features:

- Spacious formal lounge with reverse cycle AC
- Kitchen/dining with electric cooking and plenty of cupboard space.
- 3 generous bedrooms, two with built in robes
- Central bathroom with separate bath and shower, separate toilet
- Outdoors is a private lawn area with established trees, gardens and vegie