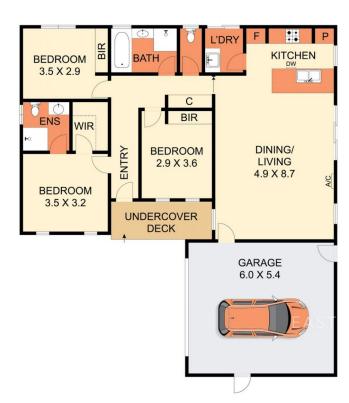

## Features:

- Open plan kitchen/dining/family

- Well appointed kitchen with stainless steel gas cooktop, electric oven and dishwasher

- 3 spacious bedrooms, master with ensuite and walk in robe.

- Main bathroom provides a separate bath and shower and separate toilet.

- A reverse cycle airconditioner allows comfort all year round.

| Price | :\$ | 590,000 |
|-------|-----|---------|
|-------|-----|---------|

Land Size View

- Land Size : 447 sqm
  - 120 . 447 Squ

: https://www.eastwoodandrews.com.au/sale/ vic/geelong-district/newcomb/residential/tow nhouse/7357778

Nicole Andrews 03 5201 0575

Jayden Overall 03 5201 0575

THE ABOVE PLAN IS AN ARTIST'S IMPRESSION ONLY, IT INCLUDES ELEMENTS THAT ARE FOR DISPLAY PURPOSES ONLY AND MAY NOT BE TO SCALE. LANDSCAPING SHOWN IS INDICATIVE ONLY. DIMENSIONS ARE APPROXIMATE.