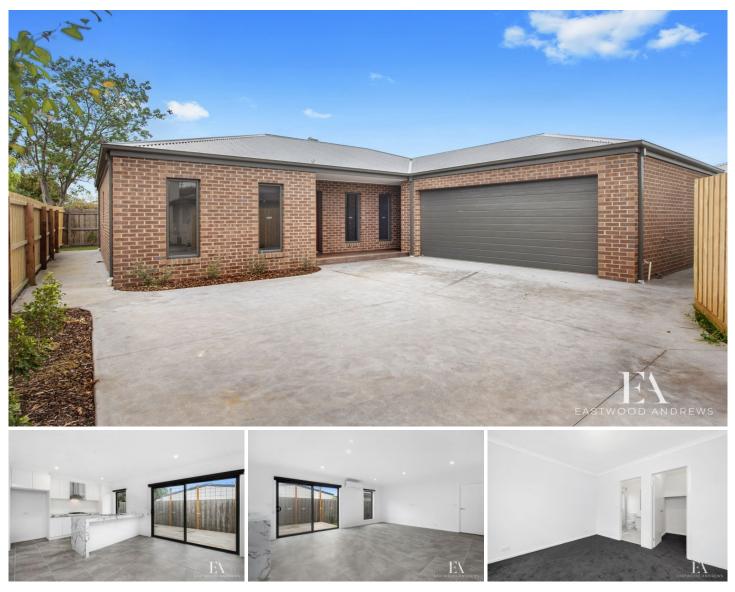

## 2/92 Helms Street Newcomb VIC

This 5 year old townhouse is sure to impress. Situated minutes from the local shopping centres, sporting reserves and public transport and only 10 minutes to Geelong CBD and coastal areas, this makes the perfect location. Ideal for owner occupiers and investors, with a potential rental income of \$410/week.

## Features:

- Open plan kitchen/dining/family

- Well appointed kitchen with stainless steel gas cooktop, electric oven and dishwasher

- 3 spacious bedrooms, master with ensuite and walk in robe.

- Main bathroom provides a separate bath and shower and separate toilet.

- A reverse cycle airconditioner allows comfort all year round.

| Price | :\$ | 590,000 |
|-------|-----|---------|
|-------|-----|---------|

Land Size View

- Land Size : 447 sqm
  - 120 . 447 Squ

: https://www.eastwoodandrews.com.au/sale/ vic/geelong-district/newcomb/residential/tow nhouse/7357778