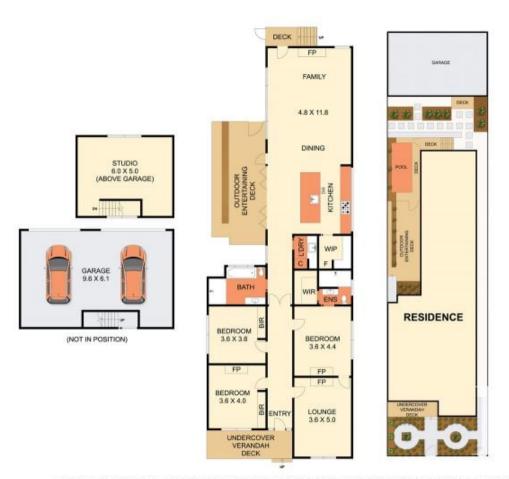

## 7 Connor Street East Geelong VIC

A breathtaking mix of old and new has meshed this original Victorian classic into a sophisticated modern residence. Featuring high ornate ceilings, white washed Baltic flooring and original fireplaces in 3 rooms. The original 4 room layout offers formal lounge (or 4th bedroom) with 3 bedrooms, master suite with luxury ensuite and WIR. The family bathroom has a large walk in shower, clawfoot bath and garden window and mirrored shave cabinets provide a sleek look. You'll be wowed by the voluminous rear addition to the home. Bathed in northern sun all year round this space will inspire you to be creative in the chefs kitchen with SMEG 110cm Dual/Fuel multi oven range, walk in pantry and galley style creates a brilliant work space and flow. There's generous dining space and living zone has gas log fire, ceiling fans and floor to ceiling Double Glazed glass and bi fold doors spill out on to the entertainers' deck with established vines as your back

4 2 2 2

**Price:** \$1,560,000

**View**: https://www.eastwoodandrews.com.au/sale/vic/g eelong-district/east-geelong/residential/house/74

51660

Andrew Crowhurst 03 5201 0575

N

THE ABOVE PLAN IS AN ARTIST'S IMPRESSION ONLY, IT INCLUDES ELEMENTS THAT ARE FOR DISPLAY PURPOSES ONLY AND MAY NOT BE TO SCALE. LANDSCAPING SHOWN IS INDICATIVE ONLY, DIMENSIONS ARE APPROXIMATE.