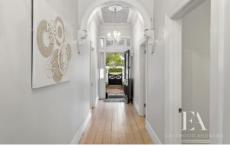

## 7 Connor Street East Geelong VIC

A breathtaking mix of old and new has meshed this original Victorian classic into a sophisticated modern residence. Featuring high ornate ceilings, white washed Baltic flooring and original fireplaces in 3 rooms. The original 4 room layout offers formal lounge (or 4th bedroom) with 3 bedrooms, master suite with luxury ensuite and WIR. The family bathroom has a large walk in shower, clawfoot bath and garden window and mirrored shave cabinets provide a sleek look. You'll be wowed by the voluminous rear addition to the home. Bathed in northern sun all year round this space will inspire you to be creative in the chefs kitchen with SMEG 110cm Dual/Fuel multi oven range, walk in pantry and galley style creates a brilliant work space and flow. There's generous dining space and living zone has gas log fire, ceiling fans and floor to ceiling Double Glazed glass and bi fold doors spill out on to the entertainers' deck with established vines as your back