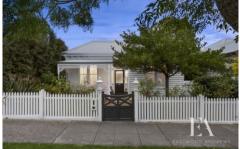

## 7 Connor Street East Geelong VIC

A breathtaking mix of old and new has meshed this original Victorian classic into a sophisticated modern residence. Featuring high ornate ceilings, white washed Baltic flooring and original fireplaces in 3 rooms. The original 4 room layout offers formal lounge (or 4th bedroom) with 3 bedrooms, master suite with luxury ensuite and WIR. The family bathroom has a large walk in shower, clawfoot bath and garden window and mirrored shave cabinets provide a sleek look. You'll be wowed by the voluminous rear addition to the home. Bathed in northern sun all year round this space will inspire you to be creative in the chefs kitchen with SMEG 110cm Dual/Fuel multi oven range, walk in pantry and galley style creates a brilliant work space and flow. There's generous dining space and living zone has gas log fire, ceiling fans and floor to ceiling Double Glazed glass and bi fold doors spill out on to the entertainers' deck with established vines as your back