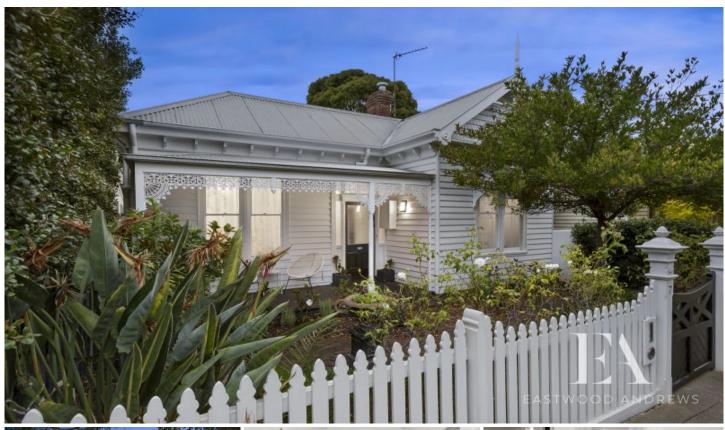

## 7 Connor Street East Geelong VIC

A breathtaking mix of old and new has meshed this original Victorian classic into a sophisticated modern residence. Featuring high ornate ceilings, white washed Baltic flooring and original fireplaces in 3 rooms. The original 4 room layout offers formal lounge (or 4th bedroom) with 3 bedrooms, master suite with luxury ensuite and WIR. The family bathroom has a large walk in shower, clawfoot bath and garden window and mirrored shave cabinets provide a sleek look. You'll be wowed by the voluminous rear addition to the home. Bathed in northern sun all year round this space will inspire you to be creative in the chefs kitchen with SMEG 110cm Dual/Fuel multi oven range, walk in pantry and galley style creates a brilliant work space and flow. There's generous dining space and living zone has gas log fire, ceiling fans and floor to ceiling Double Glazed glass and bi fold doors spill out on to the entertainers' deck with established vines as your back