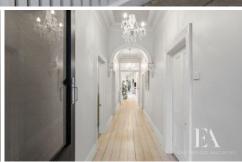

## 7 Connor Street East Geelong VIC

A breathtaking mix of old and new has meshed this original Victorian classic into a sophisticated modern residence. Featuring high ornate ceilings, white washed Baltic flooring and original fireplaces in 3 rooms. The original 4 room layout offers formal lounge (or 4th bedroom) with 3 bedrooms, master suite with luxury ensuite and WIR. The family bathroom has a large walk in shower, clawfoot bath and garden window and mirrored shave cabinets provide a sleek look. You'll be wowed by the voluminous rear addition to the home. Bathed in northern sun all year round this space will inspire you to be creative in the chefs kitchen with SMEG 110cm Dual/Fuel multi oven range, walk in pantry and galley style creates a brilliant work space and flow. There's generous dining space and living zone has gas log fire, ceiling fans and floor to ceiling Double Glazed glass and bi fold doors spill out on to the entertainers' deck with established vines as your back