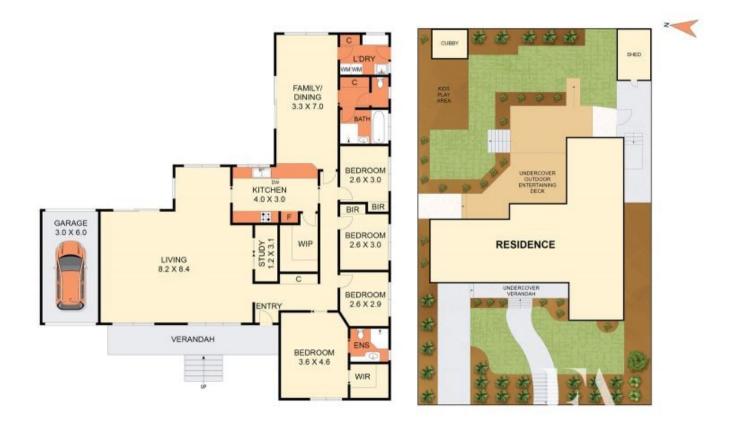

## 4 🛤 2 🚔 2 🚘

View

Land Size : 709 sqm

: https://www.eastwoodandrews.com.au/sale/ vic/geelong-district/highton/residential/hous e/7484570

Andrew Crowhurst 03 5201 0575

Stephen Thomas 03 5201 0575

THE ABOVE PLAN IS AN ARTIST'S IMPRESSION ONLY, IT INCLUDES ELEMENTS THAT ARE FOR DISPLAY PURPOSES ONLY AND MAY NOT BE TO SCALE. LANDSCAPING SHOWN IS INDICATIVE ONLY. DIMENSIONS ARE APPROXIMATE.