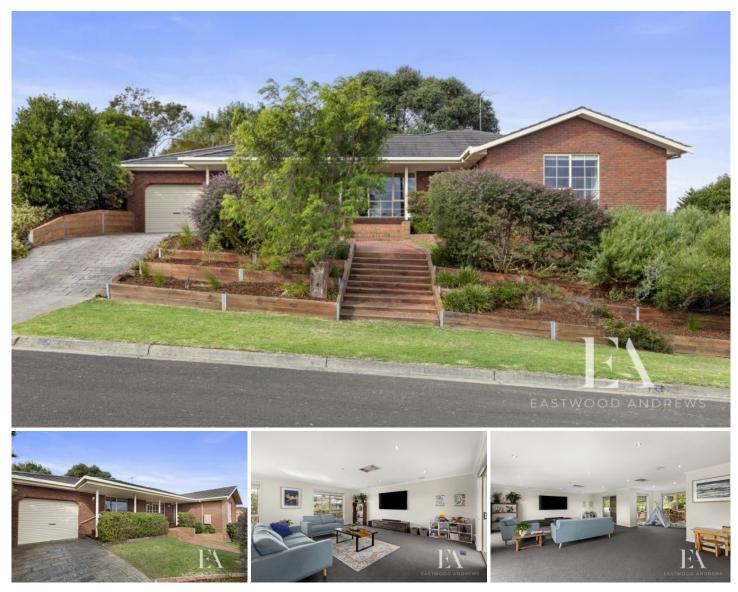

## **13 Tunbury Court Highton VIC**

Set in an elevated court on a 709m2 block with sweeping views across Highton, here's your chance to get into this ever popular and highly sought after location sitting in the Zone for the coveted Montpellier Primary School. A rear northerly aspect bathes the indoor and outdoor spaces in this spacious home with abundant natural light. With open plan living connecting to the rear deck area, the central galley kitchen with walk in pantry links the 2nd living/family meals zone with the spacious covered alfresco area, the perfect spot for year round entertaining. There are 3 bedrooms, master with WIR and Ensuite, full size study/4th bedroom and enclosed study nook off the main lounge. A well appointed family bathroom with separate toilet and a large laundry with great bench space is a must for a young family. There's ducted heating and cooling and the home has been freshly painted throughout. Outdoor connection to the fully landscaped backyard provides a level play area for

## 4 🛤 2 🚔 2 🚘

View

Land Size : 709 sqm

: https://www.eastwoodandrews.com.au/sale/ vic/geelong-district/highton/residential/hous e/7484570

Andrew Crowhurst 03 5201 0575

Stephen Thomas 03 5201 0575

THE ABOVE PLAN IS AN ARTIST'S IMPRESSION ONLY, IT INCLUDES ELEMENTS THAT ARE FOR DISPLAY PURPOSES ONLY AND MAY NOT BE TO SCALE. LANDSCAPING SHOWN IS INDICATIVE ONLY. DIMENSIONS ARE APPROXIMATE.