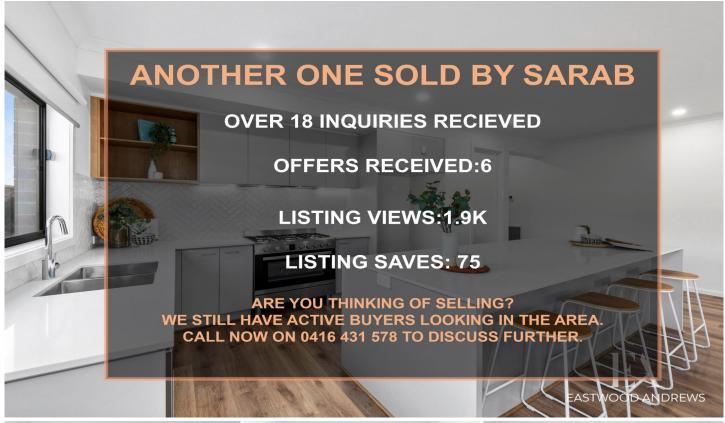

## 47 Brisbane Street Lara VIC

Perfectly positioned in a Coridale Estate, this brand new custom built contemporary home is sure to satisfy all aspects of functionality, appeal and size. Features:

- Large open plan kitchen/dining/family area.
- The kitchen provides plenty of storage space, stone bench top, 900mm freestanding s/s stove, dishwasher and walk in pantry...
- The family area leads to outdoor entertaining area and low maintenance backyard.
- -Formal lounge.
- 4 generous bedrooms.
- The large master bedroom is zoned at the front of the home with walk in

robe and ensuite.

- A dedicated space allocated for study room forms an efficient home office.

4 🕒 2 🔓 2 👄

Price : \$ 730,000 Land Size: 448 sqm

View : https://www.eastwoodandrews.com.au/sale/

vic/geelong-district/lara/residential/house/74 94966