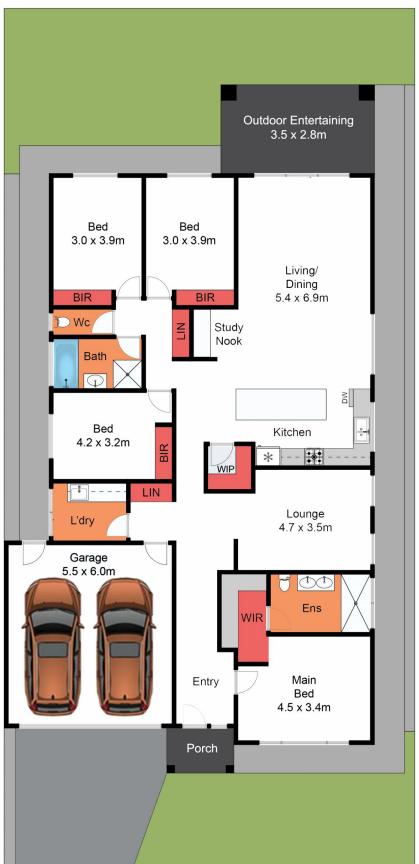

## 47 Brisbane Street Lara VIC

Perfectly positioned in a Coridale Estate, this brand new custom built contemporary home is sure to satisfy all aspects of functionality, appeal and size. Features:

- Large open plan kitchen/dining/family area.
- The kitchen provides plenty of storage space, stone bench top, 900mm freestanding s/s stove, dishwasher and walk in pantry...
- The family area leads to outdoor entertaining area and low maintenance backyard.
- -Formal lounge.
- 4 generous bedrooms.
- The large master bedroom is zoned at the front of the home with walk in

robe and ensuite.

- A dedicated space allocated for study room forms an efficient home office.

4 🕒 2 🔓 2 👄

Price : \$ 730,000 Land Size: 448 sqm

View : https://www.eastwoodandrews.com.au/sale/

vic/geelong-district/lara/residential/house/74 94966