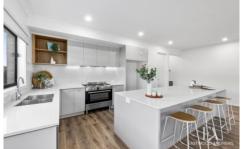

## 47 Brisbane Street Lara VIC

Perfectly positioned in a Coridale Estate, this brand new custom built contemporary home is sure to satisfy all aspects of functionality, appeal and size. Features:

- Large open plan kitchen/dining/family area.
- The kitchen provides plenty of storage space, stone bench top, 900mm freestanding s/s stove, dishwasher and walk in pantry...
- The family area leads to outdoor entertaining area and low maintenance backyard.
- -Formal lounge.
- 4 generous bedrooms.
- The large master bedroom is zoned at the front of the home with walk in