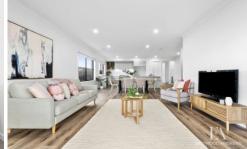

## 47 Brisbane Street Lara VIC

Perfectly positioned in a Coridale Estate, this brand new custom built contemporary home is sure to satisfy all aspects of functionality, appeal and size. Features:

- Large open plan kitchen/dining/family area.
- The kitchen provides plenty of storage space, stone bench top, 900mm freestanding s/s stove, dishwasher and walk in pantry...
- The family area leads to outdoor entertaining area and low maintenance backyard.
- -Formal lounge.
- 4 generous bedrooms.
- The large master bedroom is zoned at the front of the home with walk in