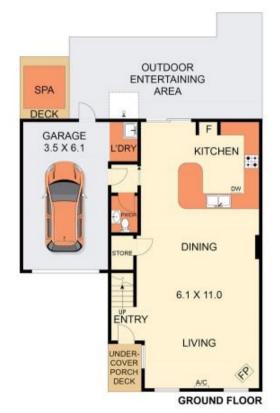

## 2/12 Cheltenham Road Newcomb VIC

Beautifully presented townhouse tucked neatly into a beautiful pocket!

The open plan living/dining/kitchen zone will take your breath away upon entry. A gas log fireplace to keep cosy throughout winter articulates the living space and enhances the entertaining area, perfect for welcoming in loved ones to your home. In the summertime, a large glass sliding door broadens your entertainment opportunity into the outdoors which is fully outfitted with a sail shade. Lined with bamboo fencing and a well-maintained edible garden, this is simply the perfect place to enjoy fun-filled gatherings or relax reading a book.

Bordering close to East Geelong in a peaceful street, this home is just a short walk to local shops and public transport. Just a stones throw from the Portarlington

2 📭 1 🖺 1 🗬

**Price**: \$570,000

**View :** https://www.eastwoodandrews.com.au/sale/vic/g eelong-district/newcomb/residential/unit/7543227

Amanda Frick 03 52010575

THE ABOVE PLAN IS AN ARTIST'S IMPRESSION ONLY, IT INCLUDES ELEMENTS THAT ARE FOR DISPLAY PURPOSES ONLY AND MAY NOT BE TO SCALE. LANDSCAPING SHOWN IS INDICATIVE ONLY. DIMENSIONS ARE APPROXIMATE.