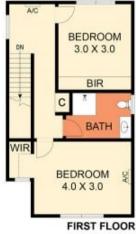

## 2/12 Cheltenham Road Newcomb VIC

Beautifully presented townhouse tucked neatly into a beautiful pocket!

The open plan living/dining/kitchen zone will take your breath away upon entry. A gas log fireplace to keep cosy throughout winter articulates the living space and enhances the entertaining area, perfect for welcoming in loved ones to your home. In the summertime, a large glass sliding door broadens your entertainment opportunity into the outdoors which is fully outfitted with a sail shade. Lined with bamboo fencing and a well-maintained edible garden, this is simply the perfect place to enjoy fun-filled gatherings or relax reading a book.

Bordering close to East Geelong in a peaceful street, this home is just a short walk to local shops and public transport. Just a stones throw from the Portarlington

2 📭 1 🖺 1 🗬

**Price**: \$570,000

**View :** https://www.eastwoodandrews.com.au/sale/vic/g eelong-district/newcomb/residential/unit/7543227

Amanda Frick 03 52010575

THE ABOVE PLAN IS AN ARTIST'S IMPRESSION ONLY, IT INCLUDES ELEMENTS THAT ARE FOR DISPLAY PURPOSES ONLY AND MAY NOT BE TO SCALE. LANDSCAPING SHOWN IS INDICATIVE ONLY. DIMENSIONS ARE APPROXIMATE.