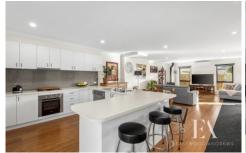

## 2/12 Cheltenham Road Newcomb VIC

Beautifully presented townhouse tucked neatly into a beautiful pocket!

The open plan living/dining/kitchen zone will take your breath away upon entry. A gas log fireplace to keep cosy throughout winter articulates the living space and enhances the entertaining area, perfect for welcoming in loved ones to your home. In the summertime, a large glass sliding door broadens your entertainment opportunity into the outdoors which is fully outfitted with a sail shade. Lined with bamboo fencing and a well-maintained edible garden, this is simply the perfect place to enjoy fun-filled gatherings or relax reading a book.