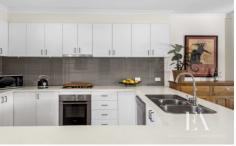

## 2/12 Cheltenham Road Newcomb VIC

Beautifully presented townhouse tucked neatly into a beautiful pocket!

The open plan living/dining/kitchen zone will take your breath away upon entry. A gas log fireplace to keep cosy throughout winter articulates the living space and enhances the entertaining area, perfect for welcoming in loved ones to your home. In the summertime, a large glass sliding door broadens your entertainment opportunity into the outdoors which is fully outfitted with a sail shade. Lined with bamboo fencing and a well-maintained edible garden, this is simply the perfect place to enjoy fun-filled gatherings or relax reading a book.