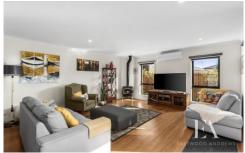

## 2/12 Cheltenham Road Newcomb VIC

Beautifully presented townhouse tucked neatly into a beautiful pocket!

The open plan living/dining/kitchen zone will take your breath away upon entry. A gas log fireplace to keep cosy throughout winter articulates the living space and enhances the entertaining area, perfect for welcoming in loved ones to your home. In the summertime, a large glass sliding door broadens your entertainment opportunity into the outdoors which is fully outfitted with a sail shade. Lined with bamboo fencing and a well-maintained edible garden, this is simply the perfect place to enjoy fun-filled gatherings or relax reading a book.