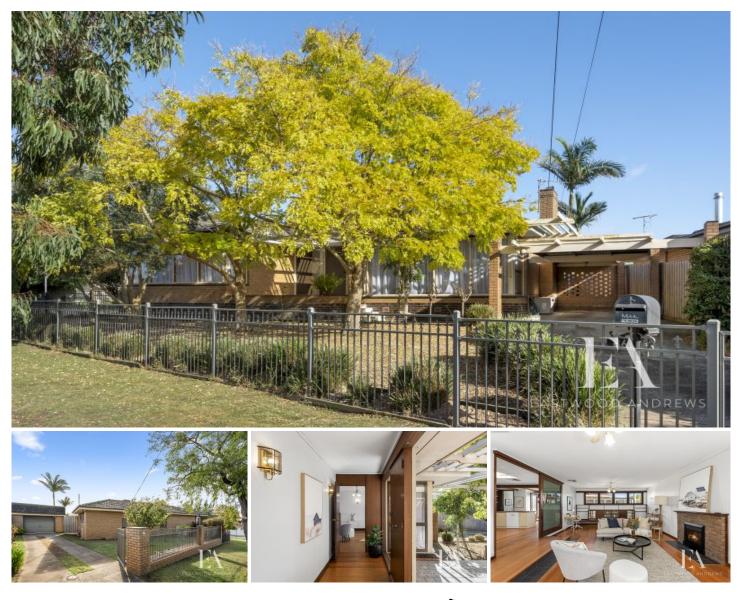

86 Bellevue Avenue Highton VIC

Here's a classic mid century modern style home in the heart of Highton's Olympic estate. An easy walk to Porter Avenue strip shopping and cafes, Clairvaux & Bellaire Primary School, Mc Donald Reserve and Highton Village down the road.

With many redeeming features including floor to ceiling north facing windows, polished timber floors, timber trims and the retro bathroom is a classic. There's a huge open plan living area, country style kitchen with new oven & dishwasher and the dining space overlooks the rear courtyard. All 3 bedrooms have built in robes and with ducted heating/cooling you'll be cozy all year round.

The property offers 605m2 block with dual access with carport at front and the garage with remote roller door is accessed via the side street, perfect for a tradie or car enthusiast.

The location is the key here and will underpin your future