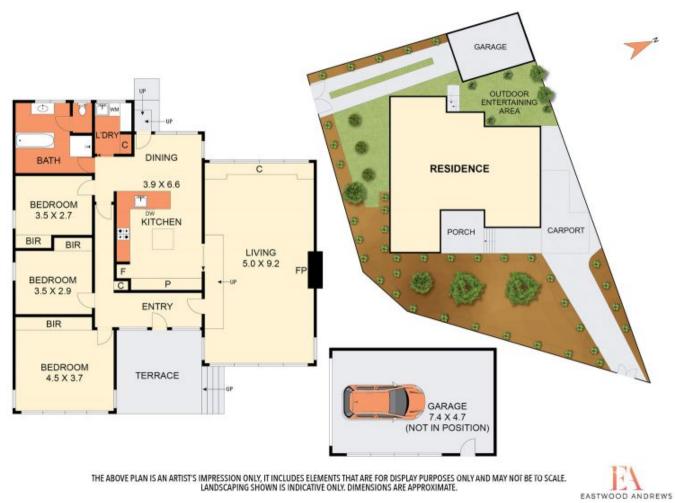

The property offers 605m2 block with dual access with carport at front and the garage with remote roller door is accessed via the side street, perfect for a tradie or car enthusiast.

The location is the key here and will underpin your future

3 🎮 1 🚰 2 🛱

View : https://www.eastwoodandrews.com.au/sale/vic/g eelong-district/highton/residential/house/7544360

Andrew Crowhurst 03 5201 0575

Ainsley Foxx 03 5201 0575

THE ABOVE PLAN IS AN ARTIST'S IMPRESSION ONLY, IT INCLUDES ELEMENTS THAT ARE FOR DISPLAY PURPOSES ONLY AND MAY NOT BE TO SCALE. LANDSCAPING SHOWN IS INDICATIVE ONLY. DIMENSIONS ARE APPROXIMATE.