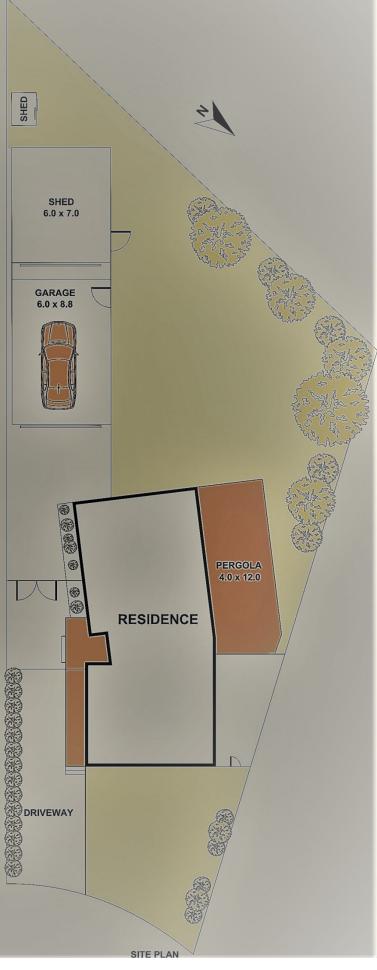

Offering 3 large bedrooms all with BIR's, central bathroom with single vanity and shower has modern touches adjacent to separate toilet.

Outside is where it's at! Plenty of area for the kids to run around with undercover alfresco is perfect for entertaining leads to huge garage and oversized shed, ideal to set up a