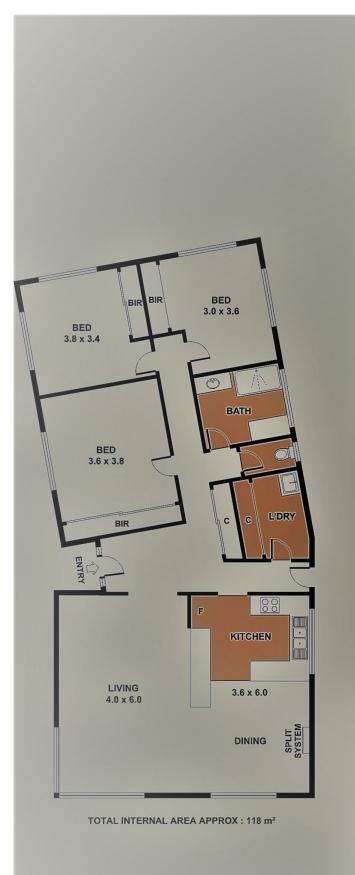

Offering 3 large bedrooms all with BIR's, central bathroom with single vanity and shower has modern touches adjacent to separate toilet.

Outside is where it's at! Plenty of area for the kids to run around with undercover alfresco is perfect for entertaining leads to huge garage and oversized shed, ideal to set up a