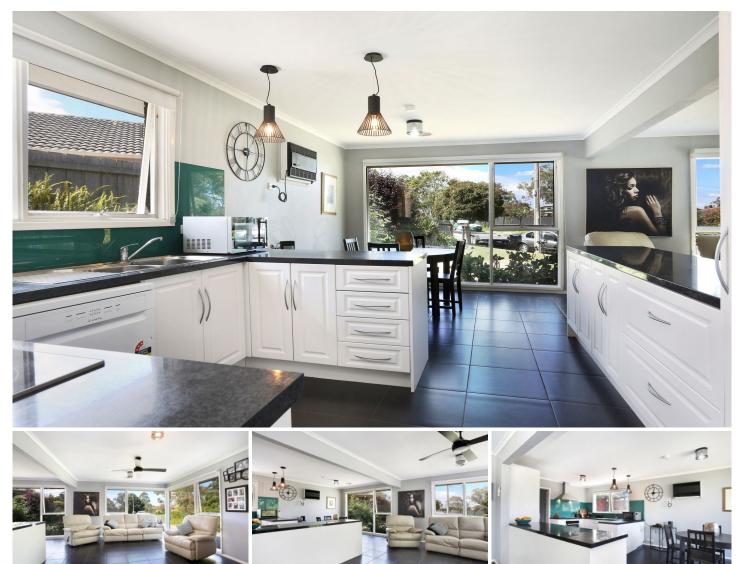

The moment you walk in you will be impressed by the spacious ideal light filled living area and well-appointed fully equipped kitchen with a touch a class. Features electric oven, induction cooktop, canopy rangehood and dishwasher, excellent storage with plenty of bench space and perfectly positioned dining area to relax.

Offering 3 large bedrooms all with BIR's, central bathroom with single vanity and shower has modern touches adjacent to separate toilet.

Outside is where it's at! Plenty of area for the kids to run around with undercover alfresco is perfect for entertaining leads to huge garage and oversized shed, ideal to set up a