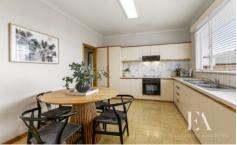

The kitchen features ample storage, an L-Shape configuration with sink directly below a window that runs the length of the benchtop itself. All three bedrooms come complete with built in robes and again, attest to the consistent feel of spacious living throughout with central access to the main bathroom. Dual laundry troughs and additional separate water closet are found before being swept away by a massive outdoor pergola which opens up to that sought after north-facing yard on 653m2. Storage is