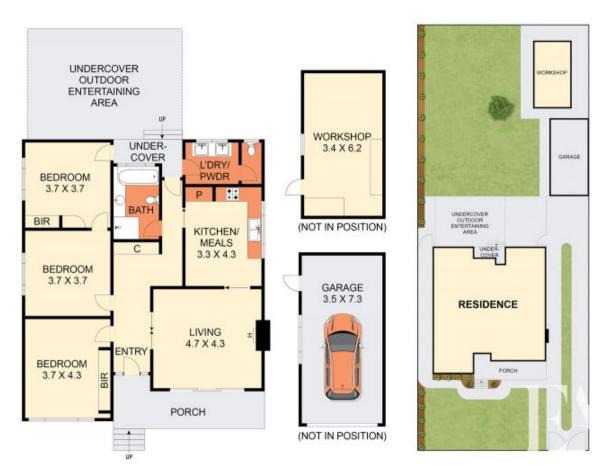

## 4 Marjorie Avenue Belmont VIC

Walk right in and absorb the thematic spacious feel that 4 Marjorie Avenue brings. Gorgeous, polished timber flooring greets you at a noteworthy wide entry and flows through to a generous light filled lounge. Articulated to engage with the outdoors; the lounge features heating and window flanked glass sliding door to welcome light and provide direct access to what will be the perfect outdoor spot for a morning cup of coffee.

The kitchen features ample storage, an L-Shape configuration with sink directly below a window that runs the length of the benchtop itself. All three bedrooms come complete with built in robes and again, attest to the consistent feel of spacious living throughout with central access to the main bathroom. Dual laundry troughs and additional separate water closet are found before being swept away by a massive outdoor pergola which opens up to that sought after north-facing yard on 653m2. Storage is

THE ABOVE PLAN IS AN ARTIST'S IMPRESSION ONLY, IT INCLUDES ELEMENTS THAT ARE FOR DISPLAY PURPOSES ONLY AND MAY NOT BE TO SCALE. LANDSCAPING SHOWN IS INDICATIVE ONLY. DIMENSIONS ARE APPROXIMATE.