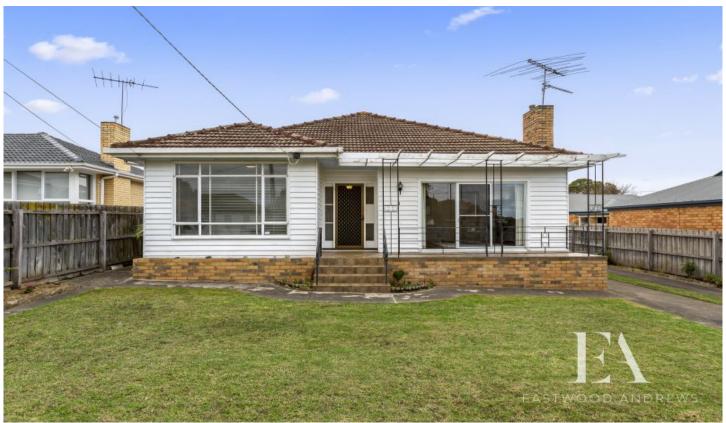

## 4 Marjorie Avenue Belmont VIC

Walk right in and absorb the thematic spacious feel that 4 Marjorie Avenue brings. Gorgeous, polished timber flooring greets you at a noteworthy wide entry and flows through to a generous light filled lounge. Articulated to engage with the outdoors; the lounge features heating and window flanked glass sliding door to welcome light and provide direct access to what will be the perfect outdoor spot for a morning cup of coffee.

3 📭 1 🔓 1 🗬

**Price** : \$ 650,000 **Land Size** : 653 sgm

View : https://www.eastwoodandrews.com.au/sale/

vic/geelong-district/belmont/residential/hous

e/7569956

Amanda Frick 03 52010575

**Ainsley Foxx** 03 5201 0575