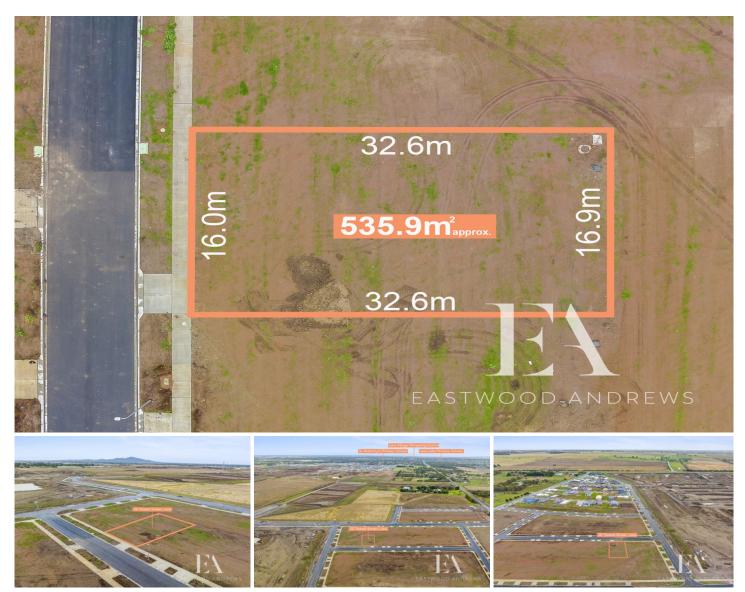

## 20 Tweed Street Lara VIC

"Looking for the perfect place to build your dream home? Look no further than this spacious 536m2 block of land in Lara. With plenty of room to create the home you've always wanted, you'll enjoy the freedom and flexibility that comes with owning your own piece of land.

Please note, all information is provided by third parties. Prospective purchasers are advised to make their own enquiries with respect to the accuracy of information

Land Size: 536 sqm

View : https://www.eastwoodandrews.com.au/sale/ vic/geelong-district/lara/residential/land/758