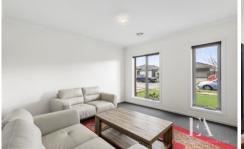

## Features:

- Large open plan kitchen/dining/family area.
- The kitchen provides plenty of storage space, walk in pantry, stone bench top, 900mm freestanding s/s stove and dishwasher.
- The family area leads to the undercover entertaining and lawn area.
- -Separate Lounge area at the front of the property.
- -3rd living/study space.