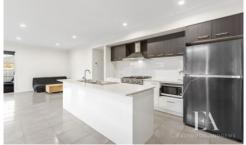

## Features:

- Large open plan kitchen/dining/family area.
- The kitchen provides plenty of storage space, walk in pantry, stone bench top, 900mm freestanding s/s stove and dishwasher.
- The family area leads to the undercover entertaining and lawn area.
- -Separate Lounge area at the front of the property.
- -3rd living/study space.