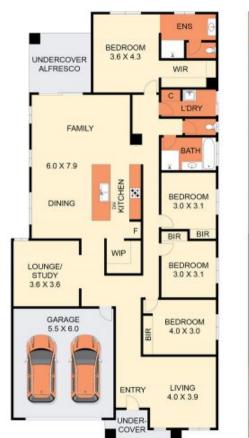

## 3 Snedden Street Armstrong Creek VIC

This North facing well presented and spacious family home is sure to impress the fussiest of buyers. The well planned, flowing floorplan is ideal for a family looking for zoned living space and a convenient location. Situated only 10 minutes to Torquay and 15 minutes to Geelong CBD, within easy access to the Ring Rd and train stations and walking distance to Armstrong Creek Town Centre.

## Features:

- Large open plan kitchen/dining/family area.
- The kitchen provides plenty of storage space, walk in pantry, stone bench top, 900mm freestanding s/s stove and dishwasher.
- The family area leads to the undercover entertaining and lawn area.
- -Separate Lounge area at the front of the property.
- -3rd living/study space.

4 🕒 2 🔓 2 👄

Price : \$ 655,000 Land Size: 400 sqm

View : https://www.eastwoodandrews.com.au/sale/

vic/geelong-district/armstrong-creek/residen tial/house/7614124

Sarabjeet Singh 5201 0575

**Nicole Andrews** 03 5201 0575