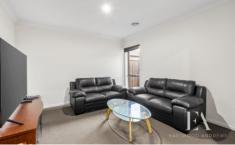

## Features:

- Large open plan kitchen/dining/family area.
- The kitchen provides plenty of storage space, walk in pantry, stone bench top, 900mm freestanding s/s stove and dishwasher.
- The family area leads to the undercover entertaining and lawn area.
- -Separate Lounge area at the front of the property.
- -3rd living/study space.