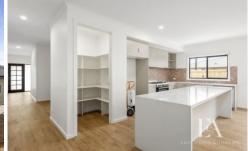

Moving further into the home , you'll find the contemporary kitchen includes upgraded cabinetry, 40mm stone bench tops, 900mm upright cooker, overhead cupboards,

4 🕒 2 📛 2 👄

**Price**: \$ 765,000

**View**: https://www.eastwoodandrews.com.au/sale/vic/g eelong-district/lara/residential/house/7626739