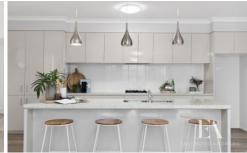

## Features:

- -Central hallway
- -Large, light filled open plan kitchen/dining/family
- -Kitchen provides stone benches, s/s cooktop and oven, dishwasher and plenty of cupboard space
- -2 generous bedrooms with built in robes
- -Central bathroom with new vanity, large shower with frameless glass and eye catching rippled tiles.
- -Split system AC x 2 plus a Rinnai gas heater
- -New hybrid flooring and carpet, stylish shutter blinds on front windows