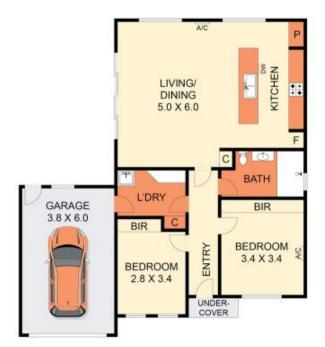

## **B/46 Waitara Grove Norlane VIC**

Situated in a quiet street on the edge of Geelong with easy access to the Melbourne Rd, local shopping centres and parklands, this home is sure to impress. Making the ideal downsize, first home or investment, with a potential rental income of \$360 per week.

## Features:

- -Central hallway
- -Large, light filled open plan kitchen/dining/family
- -Kitchen provides stone benches, s/s cooktop and oven, dishwasher and plenty of cupboard space
- -2 generous bedrooms with built in robes
- -Central bathroom with new vanity, large shower with frameless glass and eye catching rippled tiles.
- -Split system AC x 2 plus a Rinnai gas heater
- -New hybrid flooring and carpet, stylish shutter blinds on front windows

2 😕 1 🖺 1 🗬

Land Size: 240 sqm

View : https://www.eastwoodandrews.com.au/sale/

vic/geelong-district/norlane/residential/unit/7

671211

Nicole Andrews 03 5201 0575

Sarabjeet Singh 5201 0575