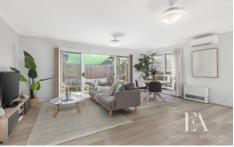

## Features:

- -Central hallway
- -Large, light filled open plan kitchen/dining/family
- -Kitchen provides stone benches, s/s cooktop and oven, dishwasher and plenty of cupboard space
- -2 generous bedrooms with built in robes
- -Central bathroom with new vanity, large shower with frameless glass and eye catching rippled tiles.
- -Split system AC x 2 plus a Rinnai gas heater
- -New hybrid flooring and carpet, stylish shutter blinds on front windows