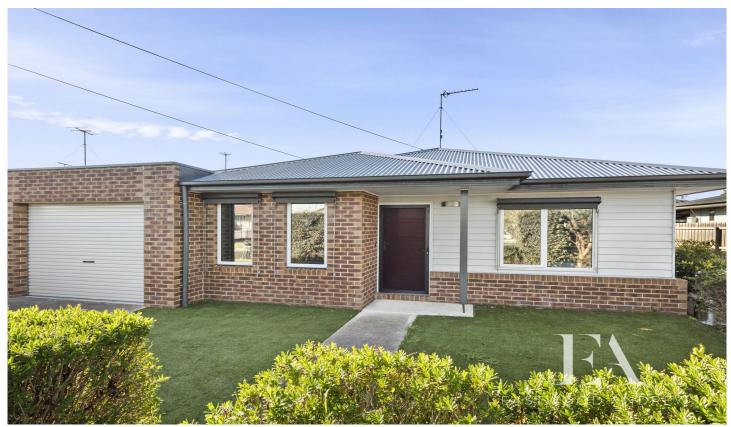

## **B/46 Waitara Grove Norlane VIC**

Situated in a quiet street on the edge of Geelong with easy access to the Melbourne Rd, local shopping centres and parklands, this home is sure to impress. Making the ideal downsize, first home or investment, with a potential rental income of \$360 per week.

## Features:

- -Central hallway
- -Large, light filled open plan kitchen/dining/family
- -Kitchen provides stone benches, s/s cooktop and oven, dishwasher and plenty of cupboard space
- -2 generous bedrooms with built in robes
- -Central bathroom with new vanity, large shower with frameless glass and eye catching rippled tiles.
- -Split system AC x 2 plus a Rinnai gas heater
- -New hybrid flooring and carpet, stylish shutter blinds on front windows