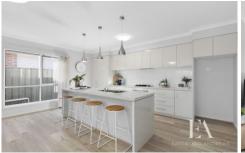

## Features:

- -Central hallway
- -Large, light filled open plan kitchen/dining/family
- -Kitchen provides stone benches, s/s cooktop and oven, dishwasher and plenty of cupboard space
- -2 generous bedrooms with built in robes
- -Central bathroom with new vanity, large shower with frameless glass and eye catching rippled tiles.
- -Split system AC x 2 plus a Rinnai gas heater
- -New hybrid flooring and carpet, stylish shutter blinds on front windows