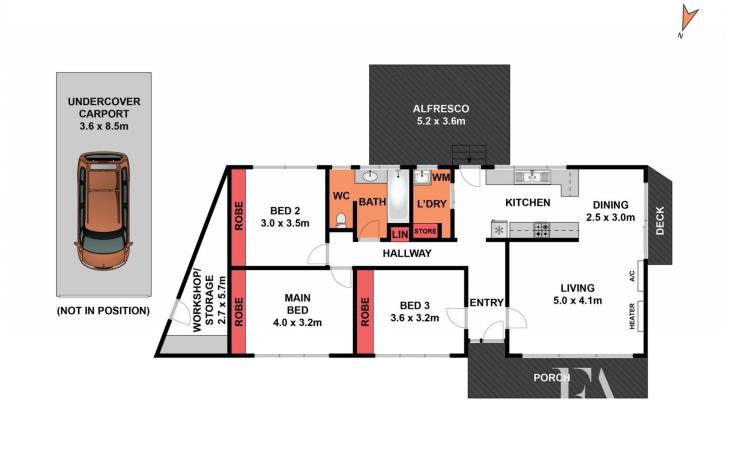

here is a covered entertaining area, single lock up carport, an internal workshop.

Set in the heart of Hamlyn Heights and situated on a generous 454m2 (approx.) allotment perfectly positioned within walking distance to local cafes, shopping, primary and secondary schools and easy access to the Ring Road

## 3 🛤 1 🚰 1 🚘

Land Size : 454 sqm

: https://www.eastwoodandrews.com.au/sale/ vic/geelong-district/hamlyn-heights/residenti al/house/7682107



View

Amanda Frick 03 52010575



Jayden Overall 03 5201 0575



Whilst bwrm.com.au has made every attempt to ensure the accuracy of the floor plan contained here, measurements are approximate and no responsibility is taken for any error, omission, or mis-statement. This plan is for illustrative purposes only.

159 Vines Road, Hamlyn heights





Whilst bwrm.com.au has made every attempt to ensure the accuracy of the floor plan contained here, measurements are approximate and no responsibility is taken for any error, omission, or mis-statement. This plan is for illustrative purposes only.

## 159 Vines Road, Hamlyn heights