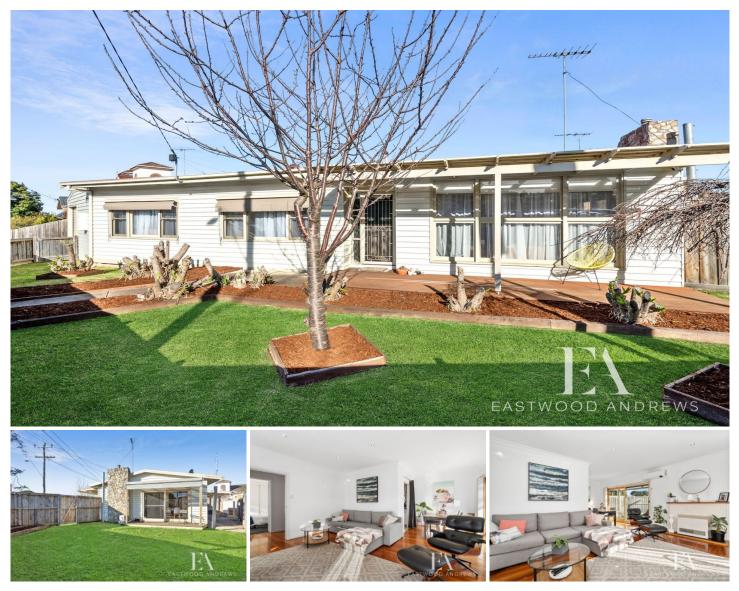

## **159 Vines Road Hamlyn Heights VIC**

This home is the perfect entry level to the property market in one of Geelong's fastest growing suburbs' Hamlyn Heights.

Perfectly positioned to receive beautiful sunshine throughout the year.

Featuring a sunlit living and dining area, three large bedrooms, central bathroom and functional galley kitchen, with access to north facing deck and side yard.

Features include gas cooking, reverse cycle air conditioning and gas heater, built in robes and new carpets. To the rear there is a covered entertaining area, single lock up carport, an internal workshop.

Set in the heart of Hamlyn Heights and situated on a generous 454m2 (approx.) allotment perfectly positioned within walking distance to local cafes, shopping, primary and secondary schools and easy access to the Ring Road