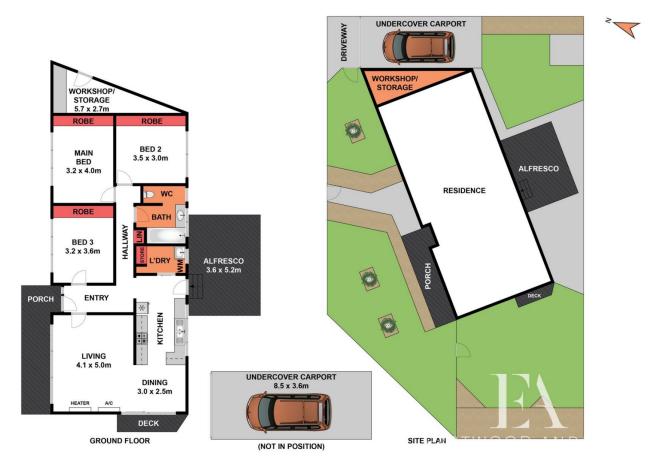

## 3 🛤 1 🚰 1 🚘

Land Size : 454 sqm

: https://www.eastwoodandrews.com.au/sale/ vic/geelong-district/hamlyn-heights/residenti al/house/7682107

View

Amanda Frick 03 52010575

Jayden Overall 03 5201 0575

Whilst bwrm.com.au has made every attempt to ensure the accuracy of the floor plan contained here, measurements are approximate and no responsibility is taken for any error, omission, or mis-statement. This plan is for illustrative purposes only.

159 Vines Road, Hamlyn heights

Whilst bwrm.com.au has made every attempt to ensure the accuracy of the floor plan contained here, measurements are approximate and no responsibility is taken for any error, omission, or mis-statement. This plan is for illustrative purposes only.