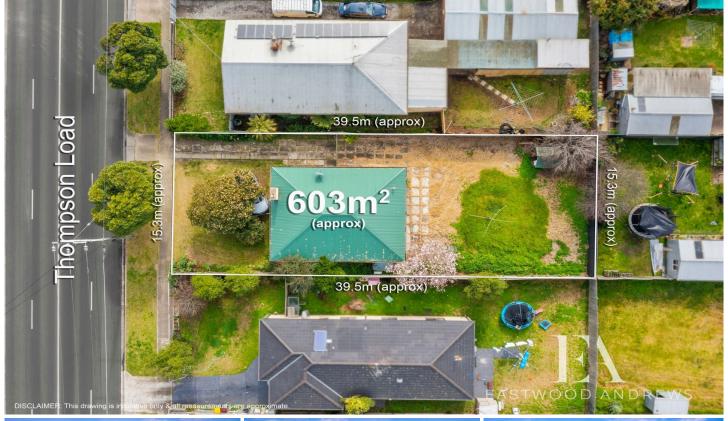

## 522 Thompson Road Norlane VIC

Attention Investors & Developers..!!! Don't miss out on this rare opportunity to own a prime piece of real estate on the edge of Geelong. Located in the heart of the Norlane, this property is approved for the development of 3 double-story townhouses.

Positioned on a 604m2 block and located only a short distance from Corio Village Shopping Centre, Waterworld leisure centre, medical facilities, parks, public transport & local schools.

UNIT 1 2 living, 2 bedroom, 2 bathroom

## 2 1 = 1

Price

**Permits** : Plan approved

Townhouses..!!

View

Land Size: 604 sqm

: https://www.eastwoodandrews.com.au/sale/ vic/geelong-district/norlane/residential/hous

e/7687440