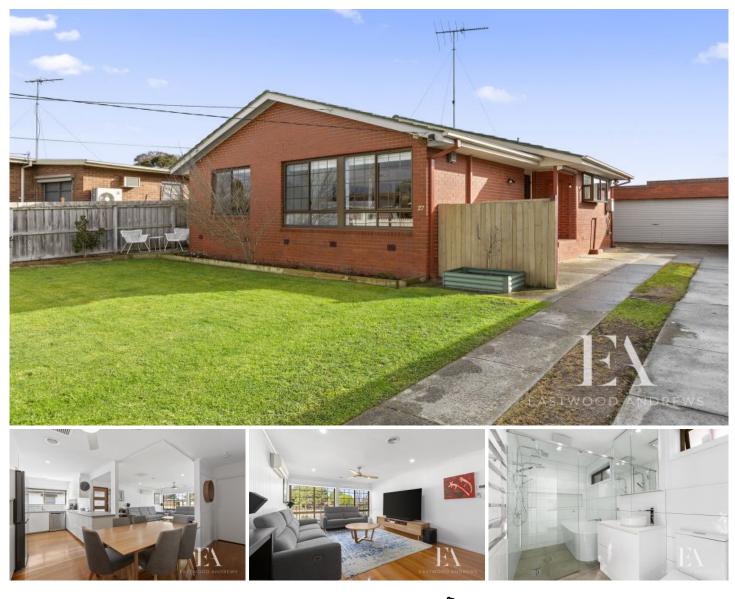

## 27 Veronica Avenue Newcomb VIC

Feel at ease with comfort, privacy and convenience, located only a short walk from the Newcomb shopping centre and Bellarine Village, this meticulously renovated family home has it all! From the securely fenced, lush green front yard, to the sunny, North facing rear yard, there is so much on offer with nothing left to do but move in. On entry you'll be charmed by the polished hard-wood floors and open living area, enjoying an abundance of natural light flooding through expansive windows equipped with double block out blinds. Enjoy ducted heating and split system H/C for year-round comfort. The updated kitchen with meals area seating 6-8 features ample bench space/storage, breakfast bar, 4-burner gas cooktop/Oven, dishwasher and double sink. Down the hall are 2 great sized bedrooms and a third perfect for a nursery or home office set up. To the rear of the home is the stunning new bathroom, crafted to perfection with a stylish modern vanity

## 3 🛤 1 🚰 4 🚘

Land Size

Ρ

Land Size : 535 sqm

: https://www.eastwoodandrews.com.au/sale/ vic/geelong-district/newcomb/residential/hou se/7696508

Jayden Overall 03 5201 0575

Nicole Andrews 03 5201 0575

EASTWOOD ANDREWS